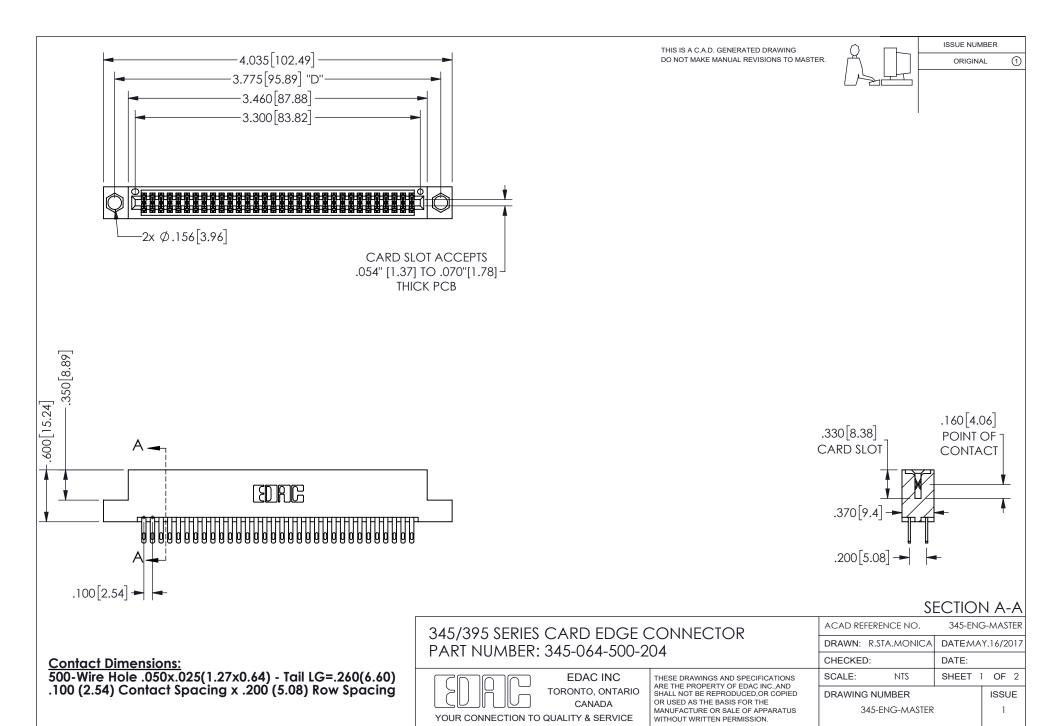

ISSUE NUMBER ORIGINAL

1

**Contact Code 558** 

Contact Code 559

Contact Code 560

INSULATOR MATERIAL: THERMOPLASTIC POLYESTER, UL 94V-0 DAP MATERIAL AVAILABLE UPON REQUEST

CONTACT MATERIAL; COPPER ALLOY

CONTACT PLATING: GOLD ON THE MATING AREA, TIN PLATING ON THE CONTACT TAILS, NICKEL UNDERPLATE

## 345/395 SERIES CARD EDGE CONNECTOR CONTACT CODE 555,556,558,559,560 DIMENSIONS

YOUR CONNECTION TO QUALITY & SERVICE

**EDAC INC** TORONTO, ONTARIO CANADA

THESE DRAWINGS AND SPECIFICATIONS ARE THE PROPERTY OF EDAC INC.,AND SHALL NOT BE REPRODUCED, OR COPIED OR USED AS THE BASIS FOR THE MANUFACTURE OR SALE OF APPARATUS WITHOUT WRITTEN PERMISSION.

| ACAD REFERENCE NO.  | 345-ENG-MASTER   |
|---------------------|------------------|
| DRAWN: R.STA.MONICA | DATE:MAY.16/2017 |
| CHECKED:            | DATE:            |
| SCALE: 1:1          | SHEET 2 OF 2     |
| DRAWING NUMBER      | ISSUE            |
| 345-ENG-MASTER      | 1                |