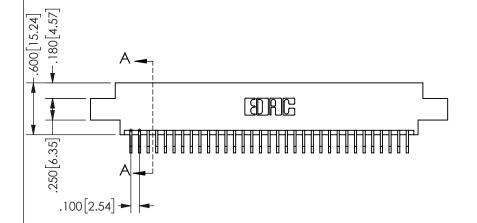

SECTION A-A

ISSUE NUMBER ORIGINAL

1

**Contact Code 558** 

Contact Code 559

**Contact Code 560** 

INSULATOR MATERIAL: THERMOPLASTIC POLYESTER, UL 94V-0 DAP MATERIAL AVAILABLE UPON REQUEST

CONTACT MATERIAL; COPPER ALLOY

CONTACT PLATING: GOLD ON THE MATING AREA, TIN PLATING ON THE CONTACT TAILS, NICKEL UNDERPLATE