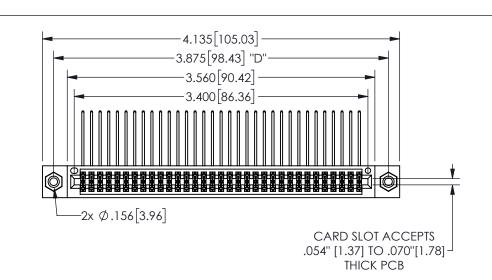

345/395 SERIES CARD EDGE CONNECTOR PART NUMBER: 345-066-559-808

YOUR CONNECTION TO QUALITY & SERVICE

**EDAC INC** TORONTO, ONTARIO CANADA

THESE DRAWINGS AND SPECIFICATIONS ARE THE PROPERTY OF EDAC INC.,AND SHALL NOT BE REPRODUCED, OR COPIED OR USED AS THE BASIS FOR THE MANUFACTURE OR SALE OF APPARATUS WITHOUT WRITTEN PERMISSION.

| 02011011717         |                  |
|---------------------|------------------|
| ACAD REFERENCE NO.  | 345-ENG-MASTER   |
| DRAWN: R.STA.MONICA | DATE:MAY.16/2017 |
| CHECKED:            | DATE:            |
| SCALE: NTS          | SHEET 1 OF 2     |
| DRAWING NUMBER      | ISSUE            |
| 345-ENG-MASTER      | 1                |