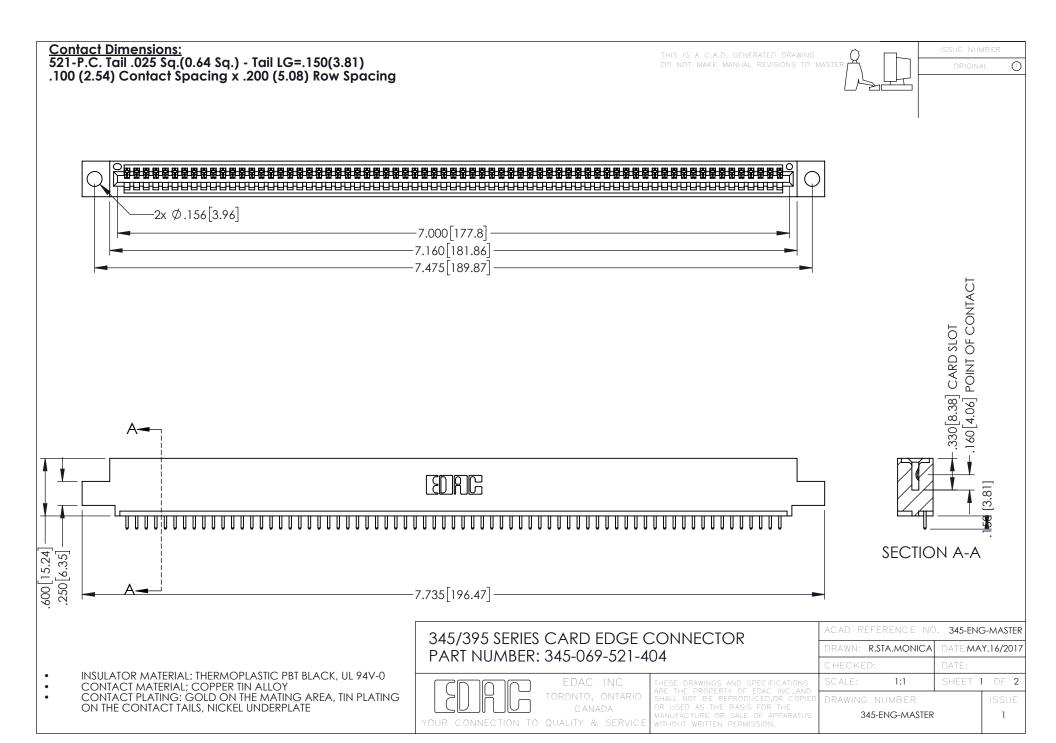

**Contact Code 558** 

Contact Code 559

**Contact Code 560** 

INSULATOR MATERIAL: THERMOPLASTIC POLYESTER, UL 94V-0

DAP MATERIAL AVAILABLE UPON REQUEST

CONTACT MATERIAL; COPPER ALLOY CONTACT PLATING: GOLD ON THE MATING AREA, TIN PLATING ON THE CONTACT TAILS, NICKEL UNDERPLATE

345/395 SERIES CARD EDGE CONNECTOR CONTACT CODE 555,556,558,559,560 DIMENSIONS

YOUR CONNECTION TO QUALITY & SERVICE

|      | ACAD REFERENCE NO. 345-ENG-MASTER |                  |
|------|-----------------------------------|------------------|
| S    | DRAWN: R.STA.MONICA               | DATE:MAY.16/2017 |
|      | CHECKED:                          | DATE:            |
| J ** | SCALE: 1:1                        | SHEET 2 OF 2     |
| ED   | DRAWING NUMBER                    | ISSUE            |