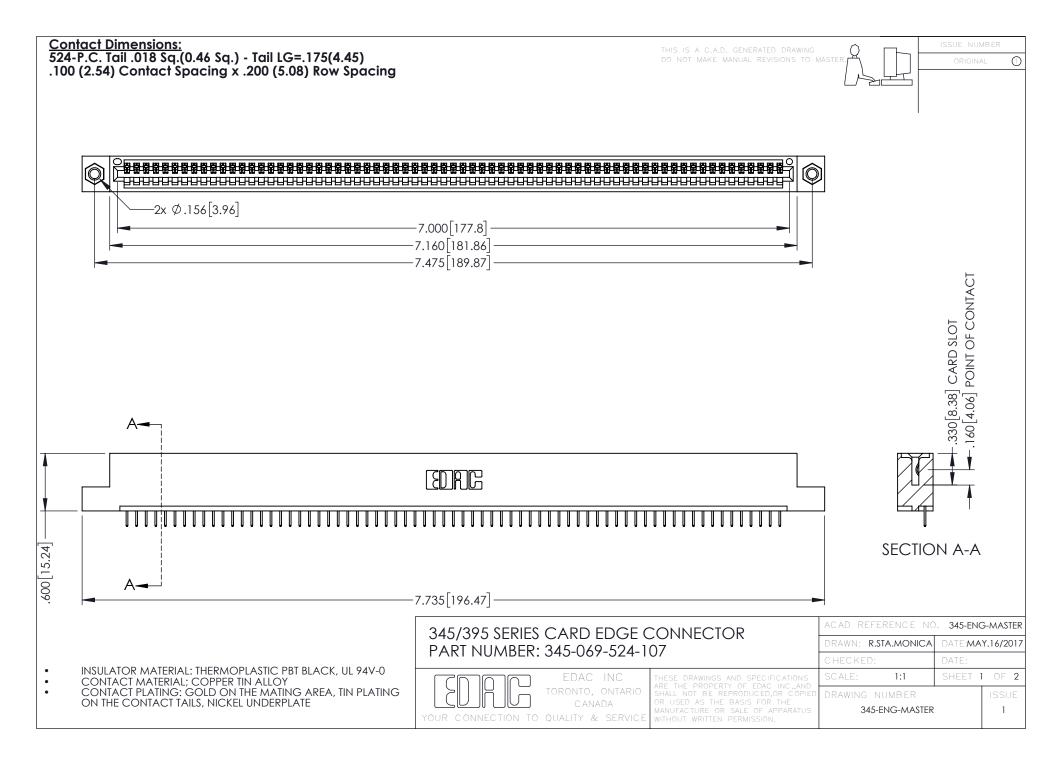

**Contact Code 558** 

Contact Code 559

**Contact Code 560** 

INSULATOR MATERIAL: THERMOPLASTIC POLYESTER, UL 94V-0

DAP MATERIAL AVAILABLE UPON REQUEST

CONTACT MATERIAL; COPPER ALLOY CONTACT PLATING: GOLD ON THE MATING AREA, TIN PLATING ON THE CONTACT TAILS, NICKEL UNDERPLATE

345/395 SERIES CARD EDGE CONNECTOR CONTACT CODE 555,556,558,559,560 DIMENSIONS

YOUR CONNECTION TO QUALITY & SERVICE

|      | ACAD REFERENCE NO. 345-ENG-MASTER |                  |
|------|-----------------------------------|------------------|
| S    | DRAWN: R.STA.MONICA               | DATE:MAY.16/2017 |
|      | CHECKED:                          | DATE:            |
| J ** | SCALE: 1:1                        | SHEET 2 OF 2     |
| ED   | DRAWING NUMBER                    | ISSUE            |

345-E