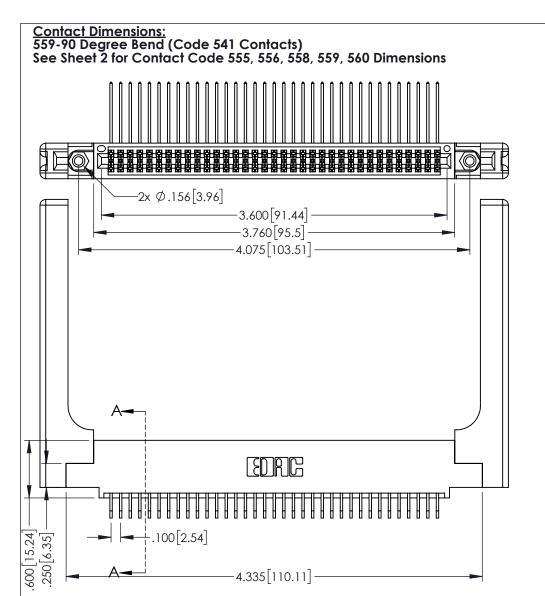

60[4.06] POINT OF CONTACT 330[8.38] CARD SLOT SECTION A-A

PART NUMBER: 345-070-559-558

YOUR CONNECTION TO QUALITY & SERVICE

345/395 SERIES CARD EDGE CONNECTOR

DRAWN: R.STA.MONICA DATE:MAY.16/2017 1:1 SHEET 1 OF 2 345-ENG-MASTER