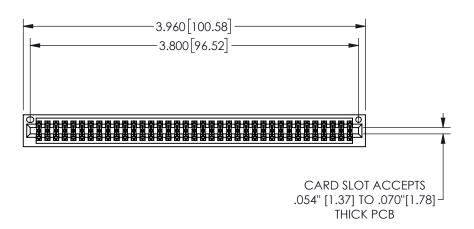

THIS IS A C.A.D. GENERATED DRAWING DO NOT MAKE MANUAL REVISIONS TO MASTER.

ISSUE NUMBER

ORIGINAL

1

600 15.24 .100[2.54]

<u>Contact Dimensions:</u>
523-P.C. Tail .025 Sq.(0.64 Sq.) - Tail LG=.390(9.91)
.100 (2.54) Contact Spacing x .200 (5.08) Row Spacing

345/395 SERIES CARD EDGE CONNECTOR PART NUMBER: 345-074-523-201

YOUR CONNECTION TO QUALITY & SERVICE

**EDAC INC** TORONTO, ONTARIO CANADA

THESE DRAWINGS AND SPECIFICATIONS ARE THE PROPERTY OF EDAC INC.,AND SHALL NOT BE REPRODUCED, OR COPIED OR USED AS THE BASIS FOR THE MANUFACTURE OR SALE OF APPARATUS WITHOUT WRITTEN PERMISSION.