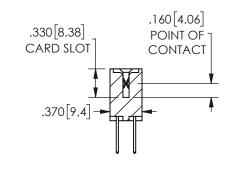

SECTION A-A

ISSUE NUMBER ORIGINAL

1

**Contact Code 558** 

Contact Code 559

**Contact Code 560** 

INSULATOR MATERIAL: THERMOPLASTIC POLYESTER, UL 94V-0 DAP MATERIAL AVAILABLE UPON REQUEST

CONTACT MATERIAL; COPPER ALLOY

CONTACT PLATING: GOLD ON THE MATING AREA, TIN PLATING ON THE CONTACT TAILS, NICKEL UNDERPLATE

## 345/395 SERIES CARD EDGE CONNECTOR CONTACT CODE 555,556,558,559,560 DIMENSIONS

YOUR CONNECTION TO QUALITY & SERVICE

**EDAC INC** TORONTO, ONTARIO CANADA

THESE DRAWINGS AND SPECIFICATIONS ARE THE PROPERTY OF EDAC INC.,AND SHALL NOT BE REPRODUCED, OR COPIED OR USED AS THE BASIS FOR THE MANUFACTURE OR SALE OF APPARATUS WITHOUT WRITTEN PERMISSION.