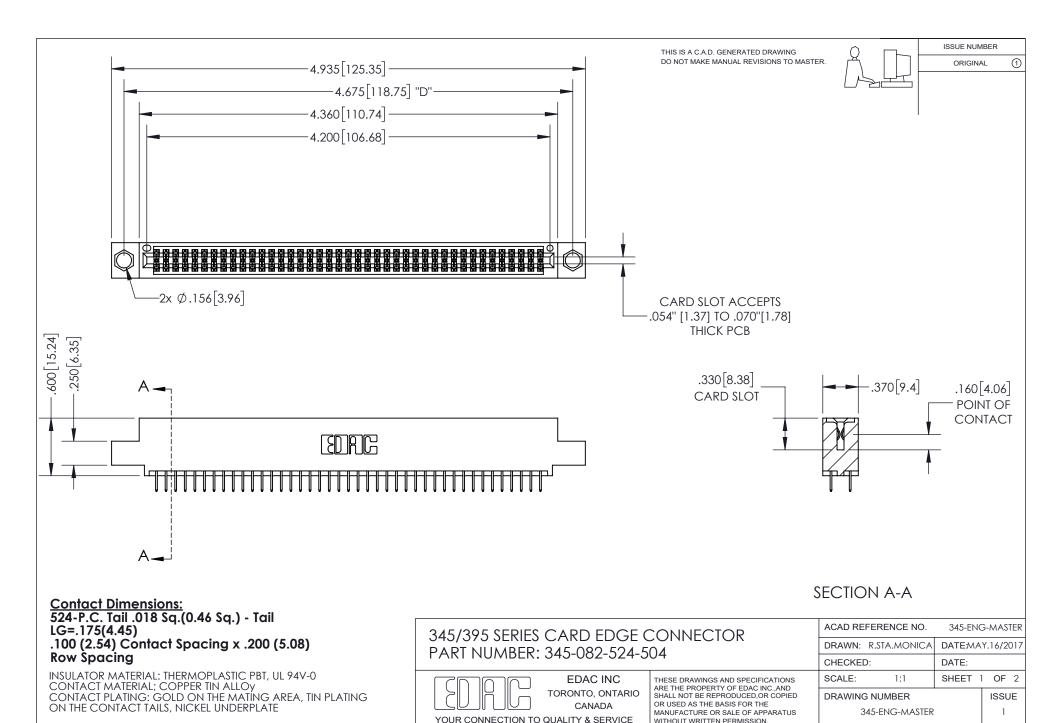

## 345/395 SERIES CARD EDGE CONNECTOR CONTACT CODE 555,556,558,559,560 DIMENSIONS

YOUR CONNECTION TO QUALITY & SERVICE

**EDAC INC** TORONTO, ONTARIO CANADA

THESE DRAWINGS AND SPECIFICATIONS ARE THE PROPERTY OF EDAC INC.,AND SHALL NOT BE REPRODUCED, OR COPIED OR USED AS THE BASIS FOR THE MANUFACTURE OR SALE OF APPARATUS WITHOUT WRITTEN PERMISSION.