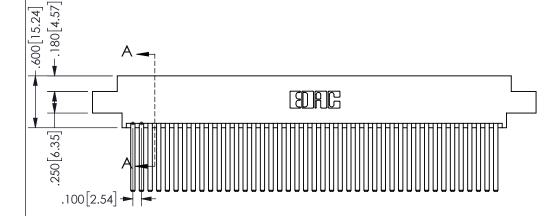

SECTION A-A

ISSUE NUMBER ORIGINAL

1

**Contact Code 558** 

Contact Code 559

**Contact Code 560** 

INSULATOR MATERIAL: THERMOPLASTIC POLYESTER, UL 94V-0 DAP MATERIAL AVAILABLE UPON REQUEST

CONTACT MATERIAL; COPPER ALLOY

CONTACT PLATING: GOLD ON THE MATING AREA, TIN PLATING ON THE CONTACT TAILS, NICKEL UNDERPLATE

## 345/395 SERIES CARD EDGE CONNECTOR CONTACT CODE 555,556,558,559,560 DIMENSIONS

YOUR CONNECTION TO QUALITY & SERVICE

**EDAC INC** TORONTO, ONTARIO CANADA

THESE DRAWINGS AND SPECIFICATIONS ARE THE PROPERTY OF EDAC INC.,AND SHALL NOT BE REPRODUCED, OR COPIED OR USED AS THE BASIS FOR THE MANUFACTURE OR SALE OF APPARATUS WITHOUT WRITTEN PERMISSION.