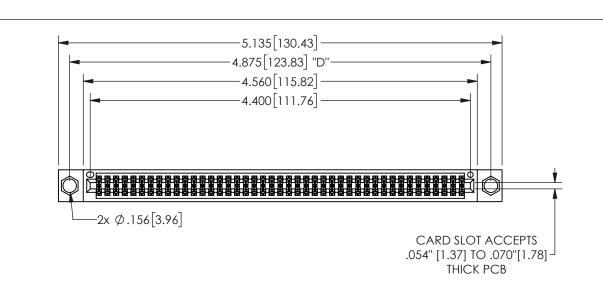

THIS IS A C.A.D. GENERATED DRAWING DO NOT MAKE MANUAL REVISIONS TO MASTER.

ISSUE NUMBER ORIGINAL

.160 4.06 .330[8.38] POINT OF CARD SLOT CONTACT .370 [9.4]

<u>Contact Dimensions:</u> 544-Wire Wrap .050x.025(1.27x0.64) - Tail LG=.750(19.05)

.100 (2.54) Contact Spacing x .200 (5.08) Row Spacing

345/395 SERIES CARD EDGE CONNECTOR PART NUMBER: 345-086-544-804

YOUR CONNECTION TO QUALITY & SERVICE

**EDAC INC** TORONTO, ONTARIO CANADA

THESE DRAWINGS AND SPECIFICATIONS ARE THE PROPERTY OF EDAC INC.,AND SHALL NOT BE REPRODUCED, OR COPIED OR USED AS THE BASIS FOR THE MANUFACTURE OR SALE OF APPARATUS WITHOUT WRITTEN PERMISSION.