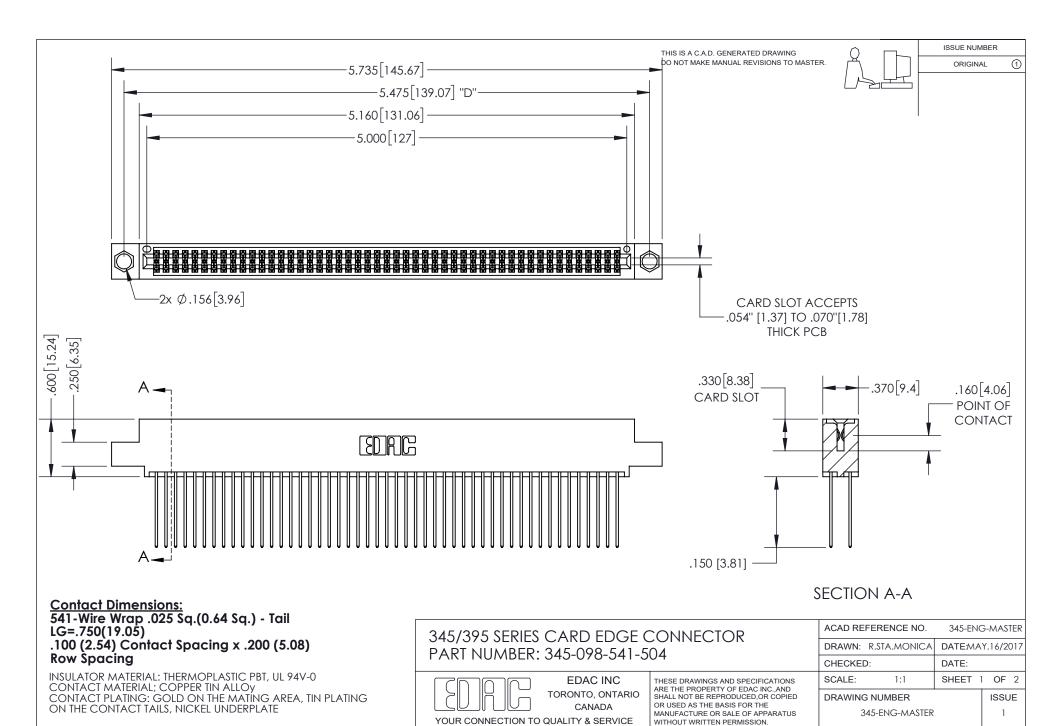

ISSUE NUMBER ORIGINAL

1

**Contact Code 558** 

**Contact Code 559** 

Contact Code 560

- INSULATOR MATERIAL: THERMOPLASTIC POLYESTER, UL 94V-0
- DAP MATERIAL AVAILABLE UPON REQUEST
- CONTACT MATERIAL; COPPER ALLOY

CONTACT PLATING: GOLD ON THE MATING AREA, TIN PLATING ON THE CONTACT TAILS, NICKEL UNDERPLATE

\*FOR ALL OTHER SPECIFICATIONS REFER TO SHEET 3\*