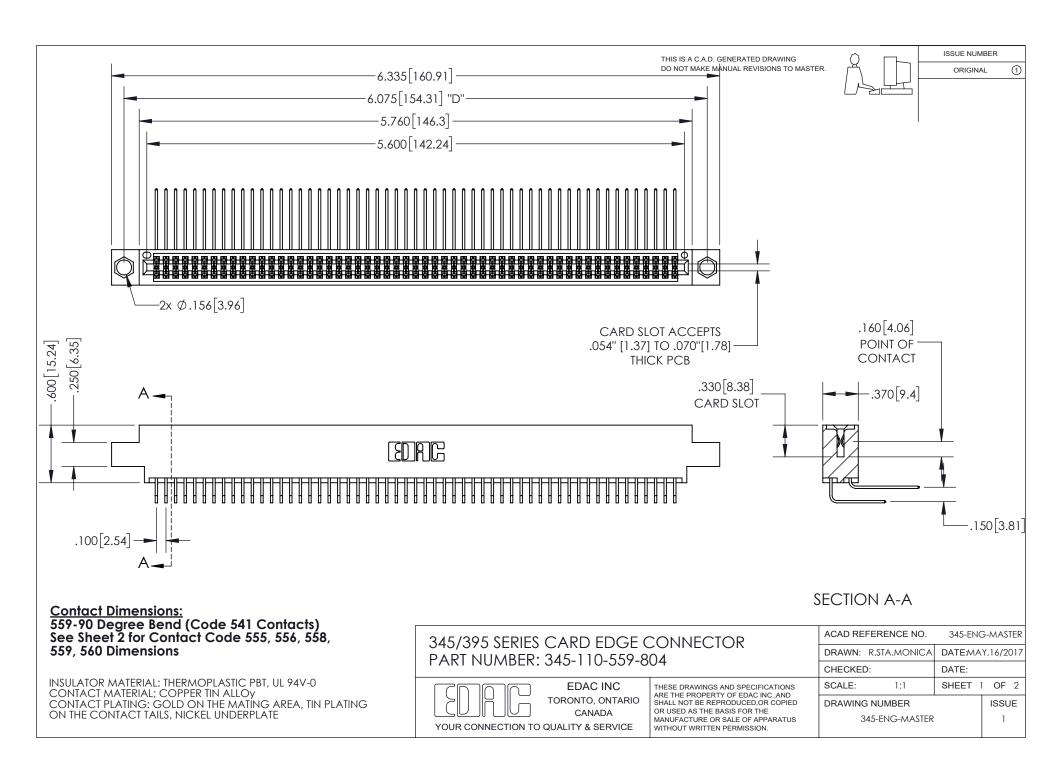

ISSUE NUMBER ORIGINAL

1

**Contact Code 558** 

**Contact Code 559** 

Contact Code 560

- INSULATOR MATERIAL: THERMOPLASTIC POLYESTER, UL 94V-0
- DAP MATERIAL AVAILABLE UPON REQUEST
- CONTACT MATERIAL; COPPER ALLOY

CONTACT PLATING: GOLD ON THE MATING AREA, TIN PLATING ON THE CONTACT TAILS, NICKEL UNDERPLATE

\*FOR ALL OTHER SPECIFICATIONS REFER TO SHEET 3\*

## 345/395 SERIES CARD EDGE CONNECTOR CONTACT CODE 555,556,558,559,560 DIMENSIONS

YOUR CONNECTION TO QUALITY & SERVICE

**EDAC INC** TORONTO, ONTARIO CANADA

THESE DRAWINGS AND SPECIFICATIONS ARE THE PROPERTY OF EDAC INC.,AND SHALL NOT BE REPRODUCED, OR COPIED OR USED AS THE BASIS FOR THE MANUFACTURE OR SALE OF APPARATUS WITHOUT WRITTEN PERMISSION.