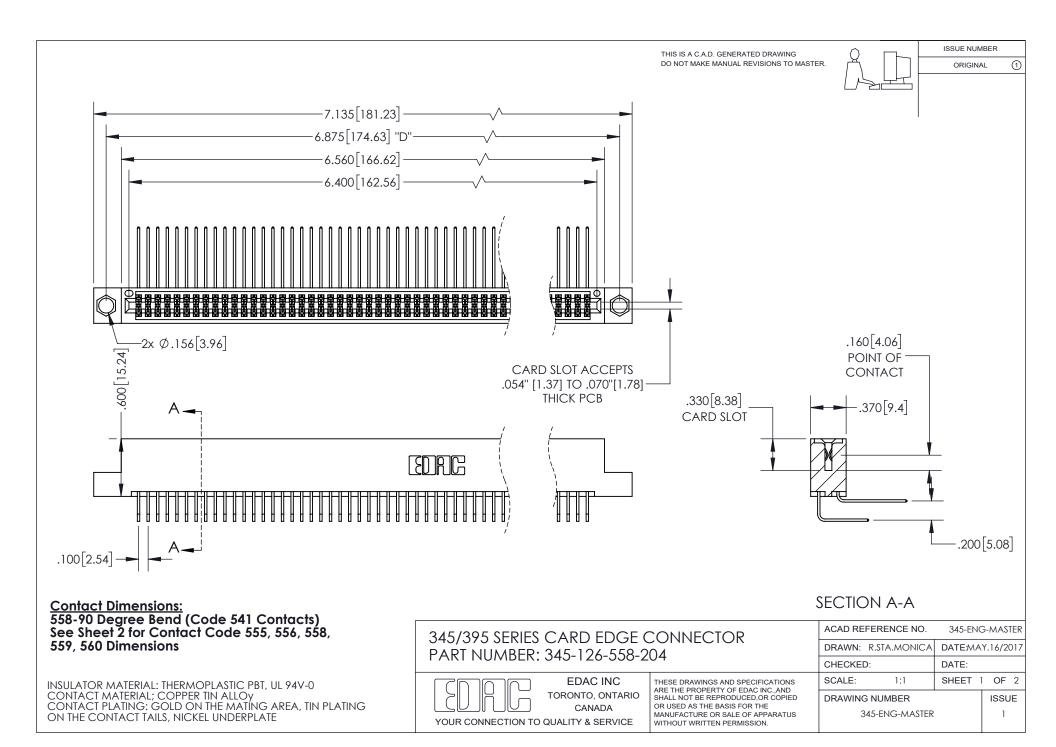

ORIGINAL 1

ISSUE NUMBER

**Contact Code 558** 

**Contact Code 559** 

Contact Code 560

- INSULATOR MATERIAL: THERMOPLASTIC POLYESTER, UL 94V-0
- DAP MATERIAL AVAILABLE UPON REQUEST
- CONTACT MATERIAL; COPPER ALLOY

CONTACT PLATING: GOLD ON THE MATING AREA, TIN PLATING ON THE CONTACT TAILS, NICKEL UNDERPLATE

\*FOR ALL OTHER SPECIFICATIONS REFER TO SHEET 3\*

## 345/395 SERIES CARD EDGE CONNECTOR CONTACT CODE 555,556,558,559,560 DIMENSIONS

YOUR CONNECTION TO QUALITY & SERVICE

**EDAC INC** TORONTO, ONTARIO CANADA

THESE DRAWINGS AND SPECIFICATIONS ARE THE PROPERTY OF EDAC INC.,AND SHALL NOT BE REPRODUCED, OR COPIED OR USED AS THE BASIS FOR THE MANUFACTURE OR SALE OF APPARATUS WITHOUT WRITTEN PERMISSION.

| ACAD REFERENCE NO.  | 345-ENG-MASTER   |
|---------------------|------------------|
| DRAWN: R.STA.MONICA | DATE:MAY.16/2017 |
| CHECKED:            | DATE:            |
| SCALE: 1:1          | SHEET 2 OF 2     |
| DRAWING NUMBER      | ISSUE            |
| 345-ENG-MASTER      | 1                |