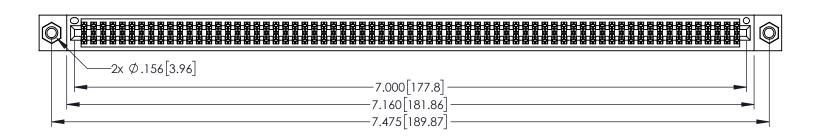

1

SECTION A-A

- INSULATOR MATERIAL: THERMOPLASTIC PBT BLACK, UL 94V-0
- CONTACT MATERIAL; COPPER TIN ALLOY CONTACT PLATING: GOLD ON THE MATING AREA, TIN PLATING ON THE CONTACT TAILS, NICKEL UNDERPLATE

| 345/395 SERIES CARD EDGE CONNECTOR |
|------------------------------------|
| PART NUMBER: 345-138-555-807       |

| ACAD REFERENCE NO. 345-ENG-MASTER |                  |  |
|-----------------------------------|------------------|--|
| DRAWN: R.STA.MONICA               | DATE:MAY.16/2017 |  |
| CHECKED:                          | DATE:            |  |
| SCALE: 1:1                        | SHEET 1 OF 2     |  |
| DRAWING NUMBER                    | ISSUE            |  |
| 345-ENG-MASTER                    | 1                |  |