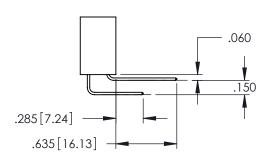

1

SECTION A-A

- INSULATOR MATERIAL: THERMOPLASTIC PBT BLACK, UL 94V-0
- CONTACT MATERIAL; COPPER TIN ALLOY CONTACT PLATING: GOLD ON THE MATING AREA, TIN PLATING ON THE CONTACT TAILS, NICKEL UNDERPLATE

| 345/395 SERIES CARD EDGE CONNECTOR |
|------------------------------------|
| PART NUMBER: 345-138-555-807       |

| ACAD REFERENCE NO. 345-ENG-MASTER |                  |  |
|-----------------------------------|------------------|--|
| DRAWN: R.STA.MONICA               | DATE:MAY.16/2017 |  |
| CHECKED:                          | DATE:            |  |
| SCALE: 1:1                        | SHEET 1 OF 2     |  |
| DRAWING NUMBER                    | ISSUE            |  |
| 345-ENG-MASTER                    | 1                |  |