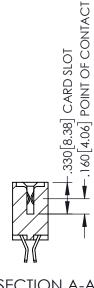

1

SECTION A-A

- INSULATOR MATERIAL: THERMOPLASTIC PBT BLACK, UL 94V-0
- CONTACT MATERIAL; COPPER TIN ALLOY CONTACT PLATING: GOLD ON THE MATING AREA, TIN PLATING ON THE CONTACT TAILS, NICKEL UNDERPLATE

| 345/395 SERIES CARD EDGE CONNECTOR |
|------------------------------------|
| PART NUMBER: 345-138-555-807       |