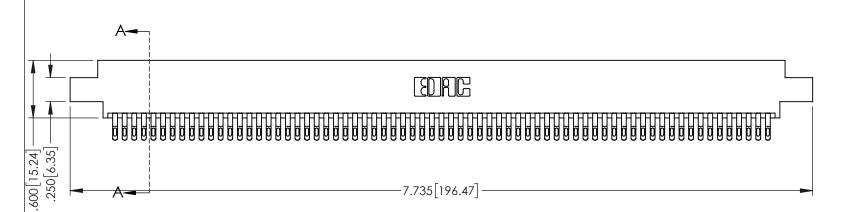

1

SECTION A-A

- INSULATOR MATERIAL: THERMOPLASTIC PBT BLACK, UL 94V-0
- CONTACT MATERIAL; COPPER TIN ALLOY CONTACT PLATING: GOLD ON THE MATING AREA, TIN PLATING ON THE CONTACT TAILS, NICKEL UNDERPLATE

| 345/395 SERIES CARD EDGE CONNECTOR |
|------------------------------------|
| PART NUMBER: 345-138-555-807       |

| ACAD REFERENCE NO. 345-ENG-MASTER |                  |  |
|-----------------------------------|------------------|--|
| DRAWN: R.STA.MONICA               | DATE:MAY.16/2017 |  |
| CHECKED:                          | DATE:            |  |
| SCALE: 1:1                        | SHEET 1 OF 2     |  |
| DRAWING NUMBER                    | ISSUE            |  |
| 345-ENG-MASTER                    | 1                |  |