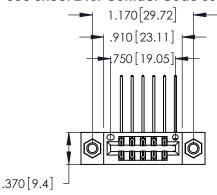

Contact Dimensions:
558-90 Degree Bend (Code 541 Contacts)
See Sheet 2 for Contact Code 555, 556, 558, 559, 560 Dimensions

- INSULATOR MATERIAL: THERMOPLASTIC POLYESTER, UL 94V-0 CONTACT MATERIAL; COPPER, NICKEL, TIN ALLOY CA-725
- CONTACT PLATING: GOLD ON THE MATING AREA, TIN-LEAD ON THE CONTACT TAILS, NICKEL UNDERPLATE

THIS IS A C.A.D. GENERATED DRAWING DO NOT MAKE MANUAL REVISIONS TO MASTER.

| 346/396 SERIES CARD EDGE CONNECTOR |
|------------------------------------|
| PART NUMBER: 346-012-558-807       |

**EDAC INC** TORONTO, ONTARIO CANADA