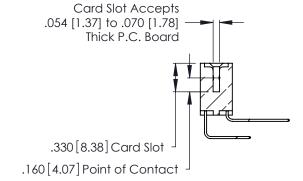

Contact Dimensions:
558-90 Degree Bend (Code 541 Contacts)
See Sheet 2 for Contact Code 555, 556, 558, 559, 560 Dimensions

- INSULATOR MATERIAL: THERMOPLASTIC POLYESTER, UL 94V-0 CONTACT MATERIAL; COPPER, NICKEL, TIN ALLOY CA-725
- CONTACT PLATING: GOLD ON THE MATING AREA, TIN-LEAD ON THE CONTACT TAILS, NICKEL UNDERPLATE