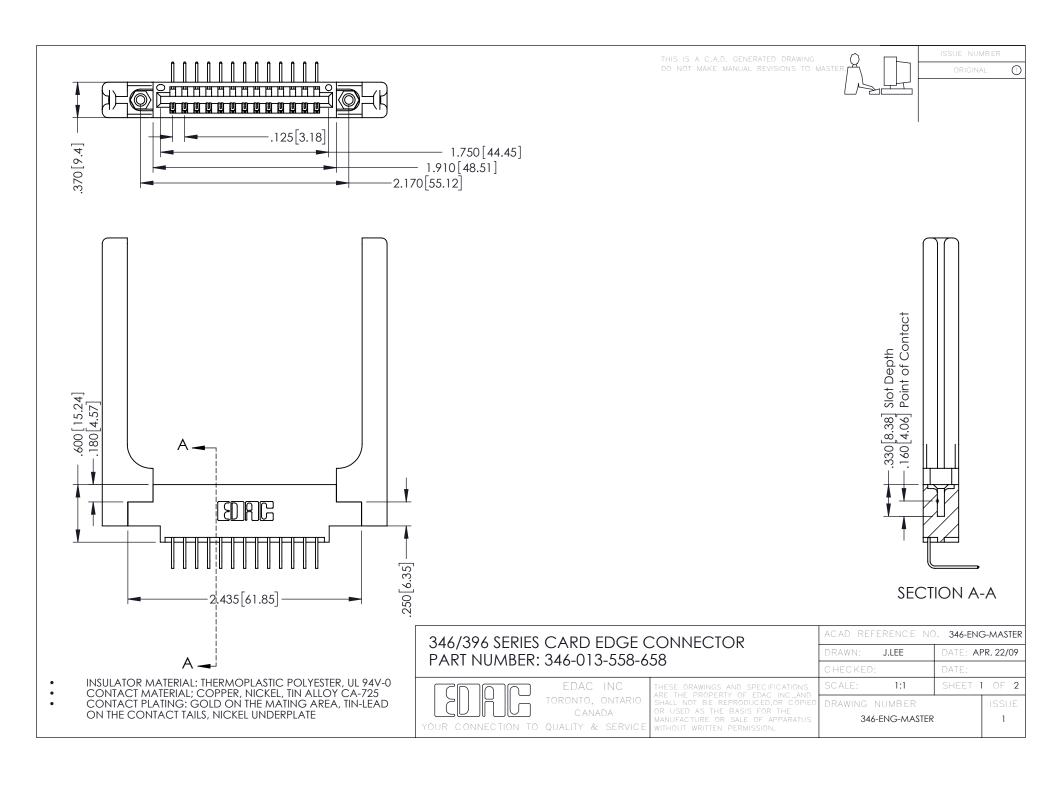

**Contact Code 555** 

**Contact Code 556** 

INSULATOR MATERIAL: THERMOPLASTIC POLYESTER, UL 94V-0 CONTACT MATERIAL; COPPER, NICKEL, TIN ALLOY CA-725

CONTACT PLATING: GOLD ON THE MATING AREA, TIN-LEAD ON THE CONTACT TAILS, NICKEL UNDERPLATE