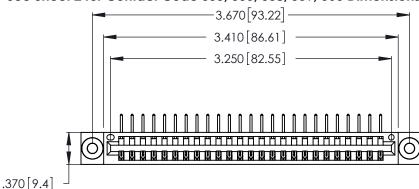

Contact Dimensions:
558-90 Degree Bend (Code 541 Contacts)
See Sheet 2 for Contact Code 555, 556, 558, 559, 560 Dimensions

Card Slot Accepts .054 [1.37] to .070 [1.78] Thick P.C. Board .330 [8.38] Card Slot

.160 [4.07] Point of Contact

INSULATOR MATERIAL: THERMOPLASTIC POLYESTER, UL 94V-0 CONTACT MATERIAL; COPPER, NICKEL, TIN ALLOY CA-725

CONTACT PLATING: GOLD ON THE MATING AREA, TIN-LEAD ON THE CONTACT TAILS, NICKEL UNDERPLATE