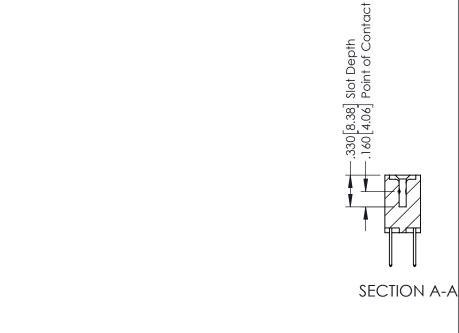

## **Contact Code 555**

## **Contact Code 556**

INSULATOR MATERIAL: THERMOPLASTIC POLYESTER, UL 94V-0 CONTACT MATERIAL; COPPER, NICKEL, TIN ALLOY CA-725 CONTACT PLATING: GOLD ON THE MATING AREA, TIN-LEAD

ON THE CONTACT TAILS, NICKEL UNDERPLATE