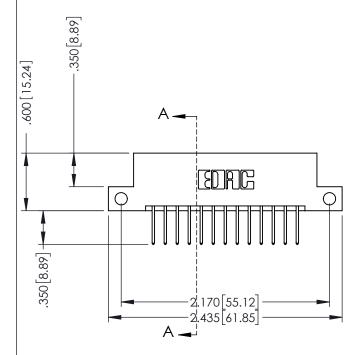

## 346/396 SERIES CARD EDGE CONNECTOR CONTACT CODE 555,556,558,559,560 DIMENSIONS

YOUR CONNECTION TO QUALITY & SERVICE

**EDAC INC** TORONTO, ONTARIO CANADA

THESE DRAWINGS AND SPECIFICATIONS ARE THE PROPERTY OF EDAC INC.,AND SHALL NOT BE REPRODUCED, OR COPIED OR USED AS THE BASIS FOR THE MANUFACTURE OR SALE OF APPARATUS WITHOUT WRITTEN PERMISSION.

THIS IS A C.A.D. GENERATED DRAWING DO NOT MAKE MANUAL REVISIONS TO MASTER.

ISSUE NUMBER

ORIGINAL

1

INSULATOR MATERIAL: THERMOPLASTIC POLYESTER, UL 94V-0 CONTACT MATERIAL; COPPER, NICKEL, TIN ALLOY CA-725 CONTACT PLATING: GOLD ON THE MATING AREA, TIN-LEAD ON THE CONTACT TAILS, NICKEL UNDERPLATE