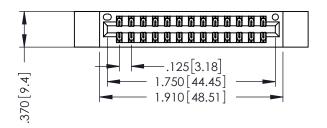

346/396 SERIES CARD EDGE CONNECTOR PART NUMBER: 346-026-526-212

YOUR CONNECTION TO QUALITY & SERVICE

**EDAC INC** TORONTO, ONTARIO CANADA

THESE DRAWINGS AND SPECIFICATIONS ARE THE PROPERTY OF EDAC INC., AND SHALL NOT BE REPRODUCED,OR COPIED OR USED AS THE BASIS FOR THE MANUFACTURE OR SALE OF APPARATUS WITHOUT WRITTEN PERMISSION.

THIS IS A C.A.D. GENERATED DRAWING DO NOT MAKE MANUAL REVISIONS TO MASTER.

ISSUE NUMBER

ORIGINAL

1

INSULATOR MATERIAL: THERMOPLASTIC POLYESTER, UL 94V-0 CONTACT MATERIAL; COPPER, NICKEL, TIN ALLOY CA-725 CONTACT PLATING: GOLD ON THE MATING AREA, TIN-LEAD ON THE CONTACT TAILS, NICKEL UNDERPLATE