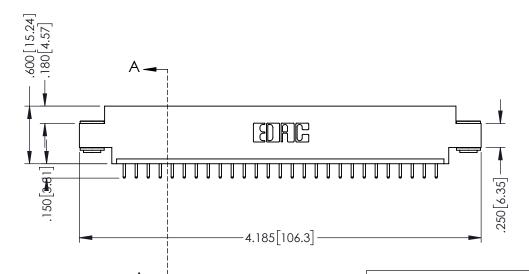

THIS IS A C.A.D. GENERATED DRAWING DO NOT MAKE MANUAL REVISIONS TO MASTER.

ISSUE NUMBER

ORIGINAL

1

346/396 SERIES CARD EDGE CONNECTOR PART NUMBER: 346-027-521-603

YOUR CONNECTION TO QUALITY & SERVICE

**EDAC INC** TORONTO, ONTARIO CANADA

346-ENG-MASTER

ACAD REFERENCE NO.

INSULATOR MATERIAL: THERMOPLASTIC POLYESTER, UL 94V-0 CONTACT MATERIAL; COPPER, NICKEL, TIN ALLOY CA-725 CONTACT PLATING: GOLD ON THE MATING AREA, TIN-LEAD ON THE CONTACT TAILS, NICKEL UNDERPLATE