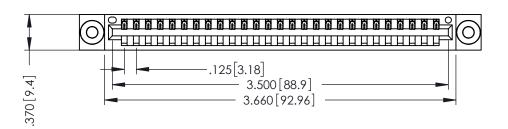

THIS IS A C.A.D. GENERATED DRAWING DO NOT MAKE MANUAL REVISIONS TO MASTER.

ISSUE NUMBER

ORIGINAL

1

346/396 SERIES CARD EDGE CONNECTOR PART NUMBER: 346-027-521-603

YOUR CONNECTION TO QUALITY & SERVICE

**EDAC INC** TORONTO, ONTARIO CANADA

346-ENG-MASTER

ACAD REFERENCE NO.

INSULATOR MATERIAL: THERMOPLASTIC POLYESTER, UL 94V-0 CONTACT MATERIAL; COPPER, NICKEL, TIN ALLOY CA-725 CONTACT PLATING: GOLD ON THE MATING AREA, TIN-LEAD ON THE CONTACT TAILS, NICKEL UNDERPLATE