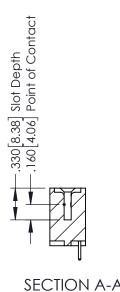

346-ENG-MASTER

ACAD REFERENCE NO.

INSULATOR MATERIAL: THERMOPLASTIC POLYESTER, UL 94V-0 CONTACT MATERIAL; COPPER, NICKEL, TIN ALLOY CA-725 CONTACT PLATING: GOLD ON THE MATING AREA, TIN-LEAD ON THE CONTACT TAILS, NICKEL UNDERPLATE