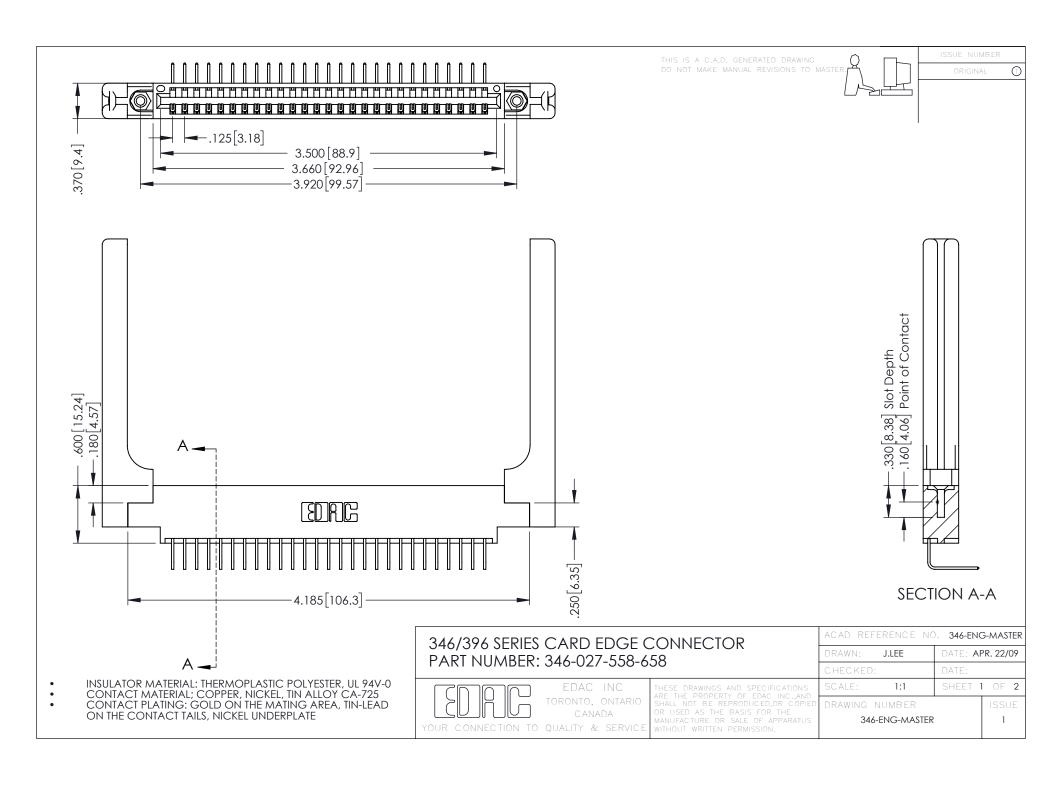

**Contact Code 555** 

**Contact Code 556** 

INSULATOR MATERIAL: THERMOPLASTIC POLYESTER, UL 94V-0 CONTACT MATERIAL; COPPER, NICKEL, TIN ALLOY CA-725

CONTACT PLATING: GOLD ON THE MATING AREA, TIN-LEAD ON THE CONTACT TAILS, NICKEL UNDERPLATE