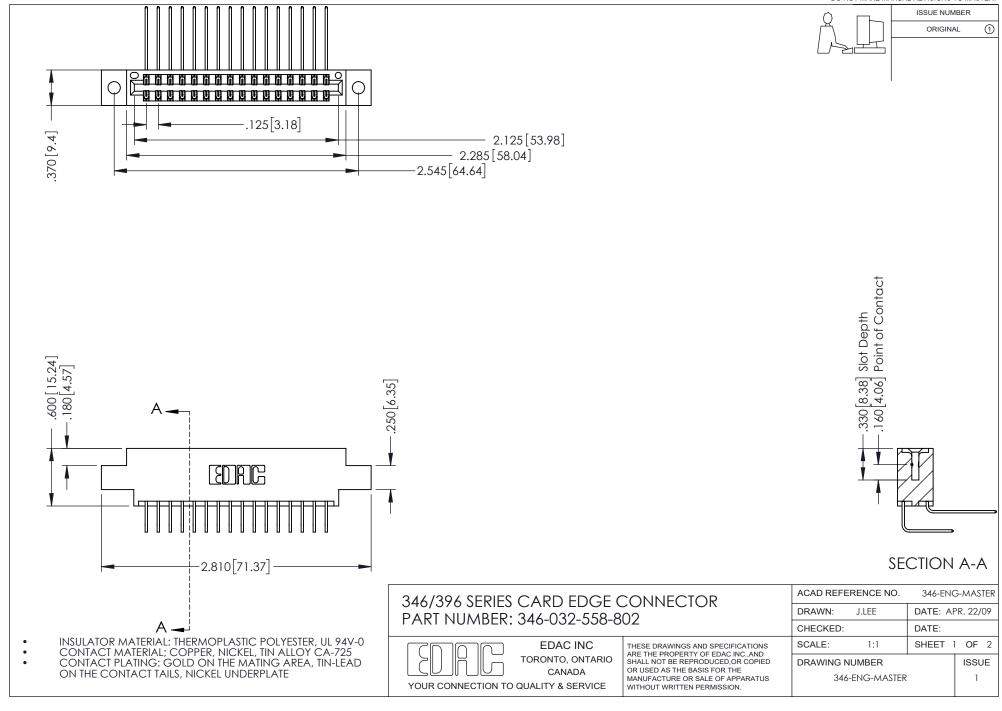

## **Contact Code 556**

INSULATOR MATERIAL: THERMOPLASTIC POLYESTER, UL 94V-0 CONTACT MATERIAL; COPPER, NICKEL, TIN ALLOY CA-725 CONTACT PLATING: GOLD ON THE MATING AREA, TIN-LEAD

ON THE CONTACT TAILS, NICKEL UNDERPLATE

## 346/396 SERIES CARD EDGE CONNECTOR CONTACT CODE 555,556,558,559,560 DIMENSIONS

YOUR CONNECTION TO QUALITY & SERVICE

**EDAC INC** TORONTO, ONTARIO CANADA

THESE DRAWINGS AND SPECIFICATIONS ARE THE PROPERTY OF EDAC INC.,AND SHALL NOT BE REPRODUCED, OR COPIED OR USED AS THE BASIS FOR THE MANUFACTURE OR SALE OF APPARATUS WITHOUT WRITTEN PERMISSION.