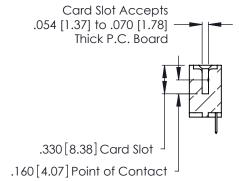

346/396 SERIES CARD EDGE CONNECTOR CONTACT CODE 555,556,558,559,560 DIMENSIONS

YOUR CONNECTION TO QUALITY & SERVICE

**EDAC INC** TORONTO, ONTARIO CANADA

THESE DRAWINGS AND SPECIFICATIONS ARE THE PROPERTY OF EDAC INC.,AND SHALL NOT BE REPRODUCED, OR COPIED OR USED AS THE BASIS FOR THE MANUFACTURE OR SALE OF APPARATUS WITHOUT WRITTEN PERMISSION.

Contact Code 560

INSULATOR MATERIAL: THERMOPLASTIC POLYESTER, UL 94V-0 CONTACT MATERIAL; COPPER, NICKEL, TIN ALLOY CA-725 CONTACT PLATING: GOLD ON THE MATING AREA, TIN-LEAD

ON THE CONTACT TAILS, NICKEL UNDERPLATE