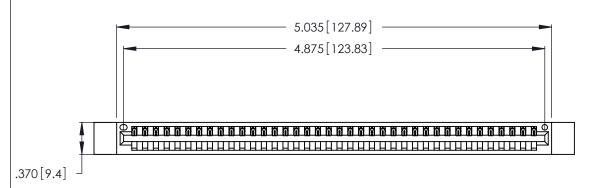

| 346/396 SERIES CARD EDGE CONNECTOR |
|------------------------------------|
| PART NUMBER: 346-038-520-112       |

YOUR CONNECTION TO QUALITY & SERVICE

**EDAC INC** TORONTO, ONTARIO CANADA

THESE DRAWINGS AND SPECIFICATIONS ARE THE PROPERTY OF EDAC INC., AND SHALL NOT BE REPRODUCED, OR COPIED OR USED AS THE BASIS FOR THE MANUFACTURE OR SALE OF APPARATUS WITHOUT WRITTEN PERMISSION.

<u>Contact Dimensions:</u>
520-P.C. Tail .030x.018 (0.76x0.46) - Tail LG. = .175 (4.45) .125 (3.18) Contact Spacing x .250 (6.35) Row Spacing

THIS IS A C.A.D. GENERATED DRAWING DO NOT MAKE MANUAL REVISIONS TO MASTER.