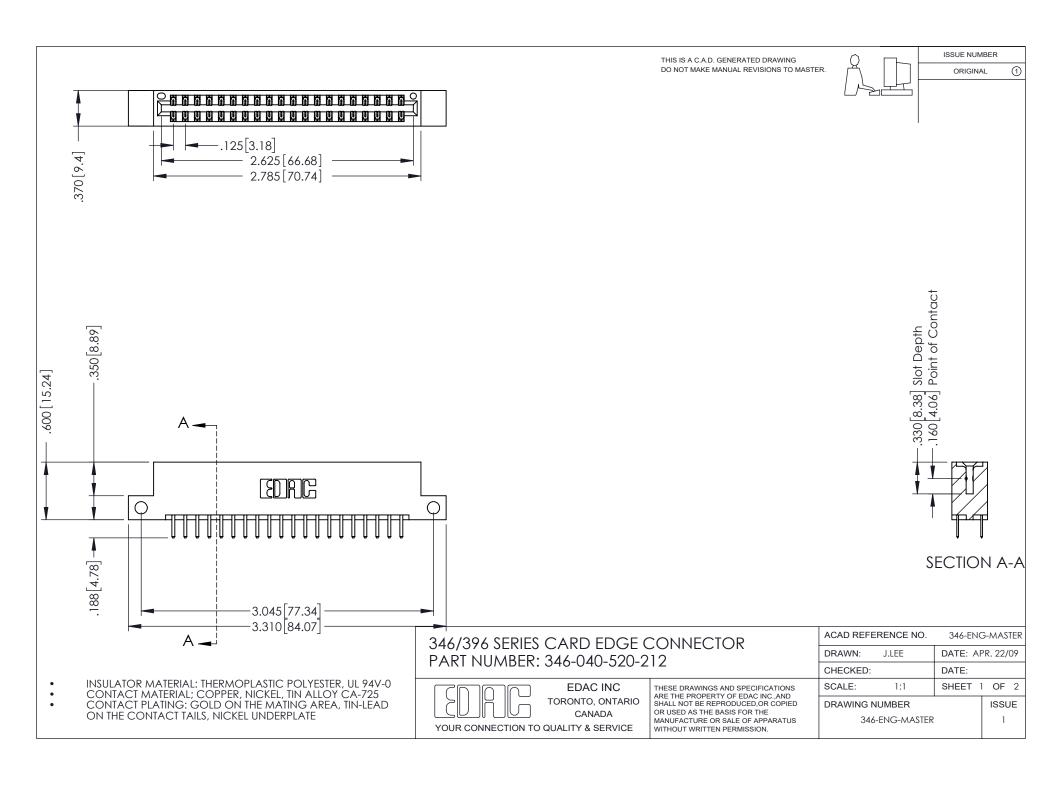

## **Contact Code 556**

INSULATOR MATERIAL: THERMOPLASTIC POLYESTER, UL 94V-0 CONTACT MATERIAL; COPPER, NICKEL, TIN ALLOY CA-725 CONTACT PLATING: GOLD ON THE MATING AREA, TIN-LEAD

ON THE CONTACT TAILS, NICKEL UNDERPLATE

## 346/396 SERIES CARD EDGE CONNECTOR CONTACT CODE 555,556,558,559,560 DIMENSIONS

YOUR CONNECTION TO QUALITY & SERVICE

**EDAC INC** TORONTO, ONTARIO CANADA

THESE DRAWINGS AND SPECIFICATIONS ARE THE PROPERTY OF EDAC INC.,AND SHALL NOT BE REPRODUCED, OR COPIED OR USED AS THE BASIS FOR THE MANUFACTURE OR SALE OF APPARATUS WITHOUT WRITTEN PERMISSION.