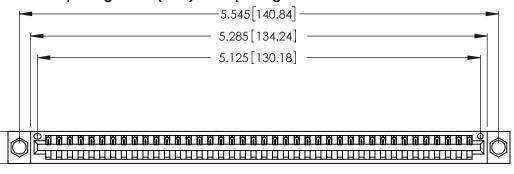

<u>Contact Dimensions:</u>
540-Wire Wrap .025 Sq. (0.64 Sq.) - Tail LG. =.560 (14.22)
.125 (3.18) Contact Spacing x .250 (6.35) Row Spacing

.370 [9.4]

THIS IS A C.A.D. GENERATED DRAWING DO NOT MAKE MANUAL REVISIONS TO MASTER.

INSULATOR MATERIAL: THERMOPLASTIC POLYESTER, UL 94V-0 CONTACT MATERIAL; COPPER, NICKEL, TIN ALLOY CA-725

CONTACT PLATING: GOLD ON THE MATING AREA, TIN-LEAD ON THE CONTACT TAILS, NICKEL UNDERPLATE

346/396 SERIES CARD EDGE CONNECTOR PART NUMBER: 346-040-540-604