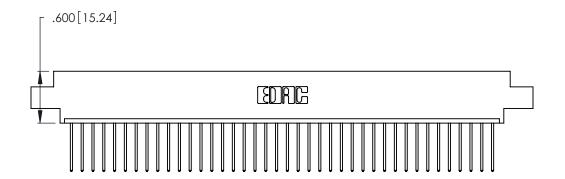

<u>Contact Dimensions:</u>
540-Wire Wrap .025 Sq. (0.64 Sq.) - Tail LG. =.560 (14.22)
.125 (3.18) Contact Spacing x .250 (6.35) Row Spacing

.370 [9.4]

THIS IS A C.A.D. GENERATED DRAWING DO NOT MAKE MANUAL REVISIONS TO MASTER.

INSULATOR MATERIAL: THERMOPLASTIC POLYESTER, UL 94V-0 CONTACT MATERIAL; COPPER, NICKEL, TIN ALLOY CA-725

CONTACT PLATING: GOLD ON THE MATING AREA, TIN-LEAD ON THE CONTACT TAILS, NICKEL UNDERPLATE

346/396 SERIES CARD EDGE CONNECTOR PART NUMBER: 346-040-540-604