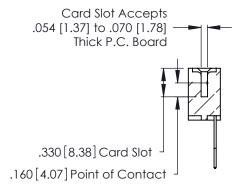

THIS IS A C.A.D. GENERATED DRAWING DO NOT MAKE MANUAL REVISIONS TO MASTER.

ISSUE NUMBER

ORIGINAL

1

**Contact Code 555** 

Contact Code 556

**Contact Code 558** 

**Contact Code 559** 

Contact Code 560

INSULATOR MATERIAL: THERMOPLASTIC POLYESTER, UL 94V-0 CONTACT MATERIAL; COPPER, NICKEL, TIN ALLOY CA-725 CONTACT PLATING: GOLD ON THE MATING AREA, TIN-LEAD

ON THE CONTACT TAILS, NICKEL UNDERPLATE

346/396 SERIES CARD EDGE CONNECTOR CONTACT CODE 555,556,558,559,560 DIMENSIONS

YOUR CONNECTION TO QUALITY & SERVICE

**EDAC INC** TORONTO, ONTARIO CANADA

THESE DRAWINGS AND SPECIFICATIONS ARE THE PROPERTY OF EDAC INC.,AND SHALL NOT BE REPRODUCED, OR COPIED OR USED AS THE BASIS FOR THE MANUFACTURE OR SALE OF APPARATUS WITHOUT WRITTEN PERMISSION.