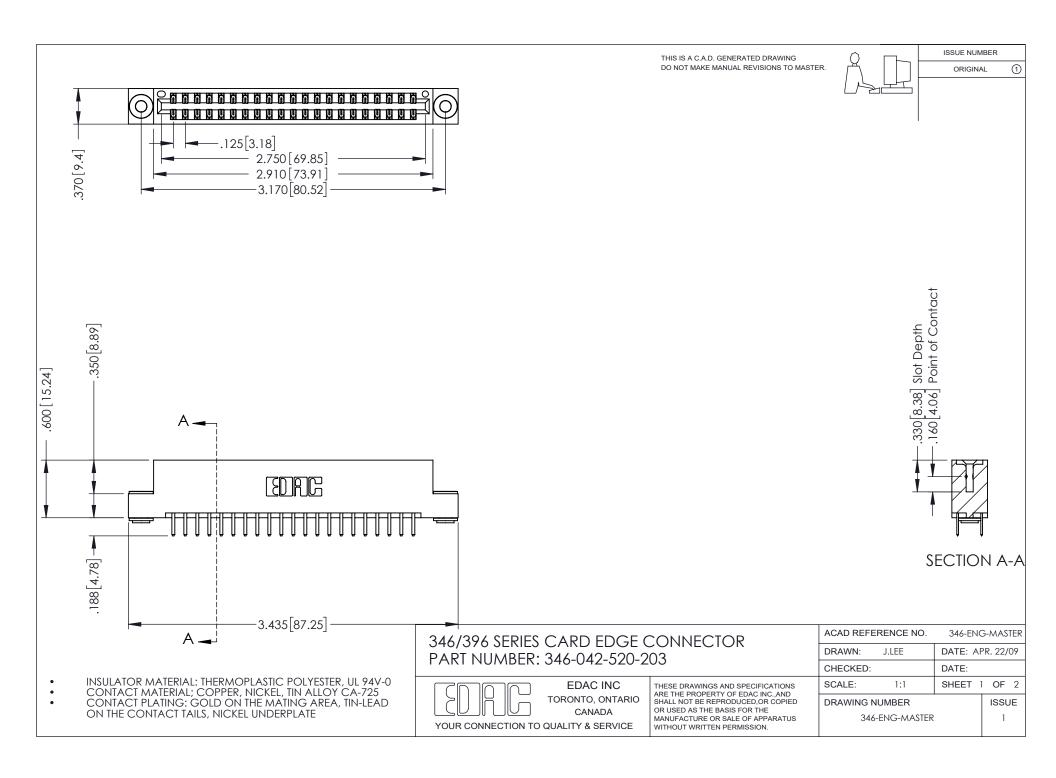

## **Contact Code 556**

INSULATOR MATERIAL: THERMOPLASTIC POLYESTER, UL 94V-0 CONTACT MATERIAL; COPPER, NICKEL, TIN ALLOY CA-725 CONTACT PLATING: GOLD ON THE MATING AREA, TIN-LEAD

ON THE CONTACT TAILS, NICKEL UNDERPLATE

## 346/396 SERIES CARD EDGE CONNECTOR CONTACT CODE 555,556,558,559,560 DIMENSIONS

YOUR CONNECTION TO QUALITY & SERVICE

**EDAC INC** TORONTO, ONTARIO CANADA

THESE DRAWINGS AND SPECIFICATIONS ARE THE PROPERTY OF EDAC INC.,AND SHALL NOT BE REPRODUCED, OR COPIED OR USED AS THE BASIS FOR THE MANUFACTURE OR SALE OF APPARATUS WITHOUT WRITTEN PERMISSION.