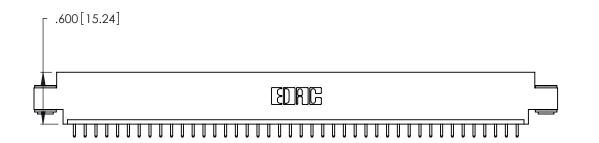

<u>Contact Dimensions:</u>
521-P.C. Tail .025 Sq. (0.64 Sq.) - Tail LG. =.150 (3.81)
.125 (3.18) Contact Spacing x .250 (6.35) Row Spacing -5.795[147.19] 5.535 [140.59] 5.375 [136.53] -

THIS IS A C.A.D. GENERATED DRAWING DO NOT MAKE MANUAL REVISIONS TO MASTER.

Card Slot Accepts .054 [1.37] to .070 [1.78] Thick P.C. Board .330 [8.38] Card Slot .160 [4.07] Point of Contact

INSULATOR MATERIAL: THERMOPLASTIC POLYESTER, UL 94V-0 CONTACT MATERIAL; COPPER, NICKEL, TIN\_ALLOY CA-725

.370 [9.4]

CONTACT PLATING: GOLD ON THE MATING AREA, TIN-LEAD ON THE CONTACT TAILS, NICKEL UNDERPLATE

| 346/396 SERIES CARD EDGE CONNECTOR |
|------------------------------------|
| PART NUMBER: 346-042-521-603       |