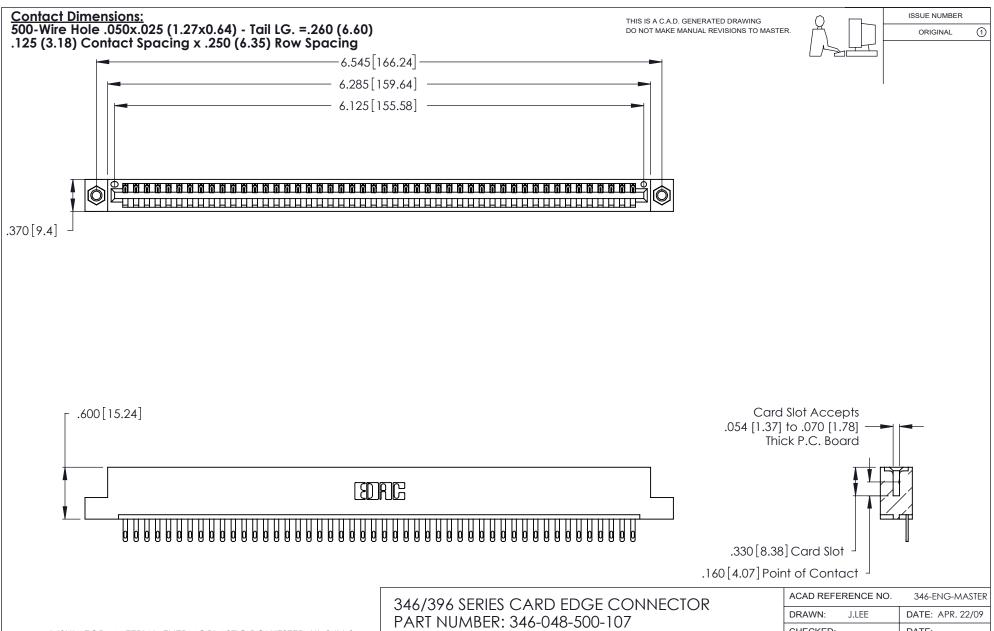

INSULATOR MATERIAL: THERMOPLASTIC POLYESTER, UL 94V-0 CONTACT MATERIAL; COPPER, NICKEL, TIN ALLOY CA-725

CONTACT PLATING: GOLD ON THE MATING AREA, TIN-LEAD ON THE CONTACT TAILS, NICKEL UNDERPLATE



**EDAC INC** TORONTO, ONTARIO CANADA

THESE DRAWINGS AND SPECIFICATIONS ARE THE PROPERTY OF EDAC INC.,AND SHALL NOT BE REPRODUCED, OR COPIED OR USED AS THE BASIS FOR THE MANUFACTURE OR SALE OF APPARATUS WITHOUT WRITTEN PERMISSION.

| ACAD REFERENCE NO. |       | 346-ENG-MASTER |           |
|--------------------|-------|----------------|-----------|
| DRAWN:             | J.LEE | DATE: AF       | PR. 22/09 |
| CHECKED:           |       | DATE:          |           |
| SCALE:             | N.T.S | SHEET          | OF 2      |
| DRAWING NUMBER     |       |                | ISSUE     |
| 346-