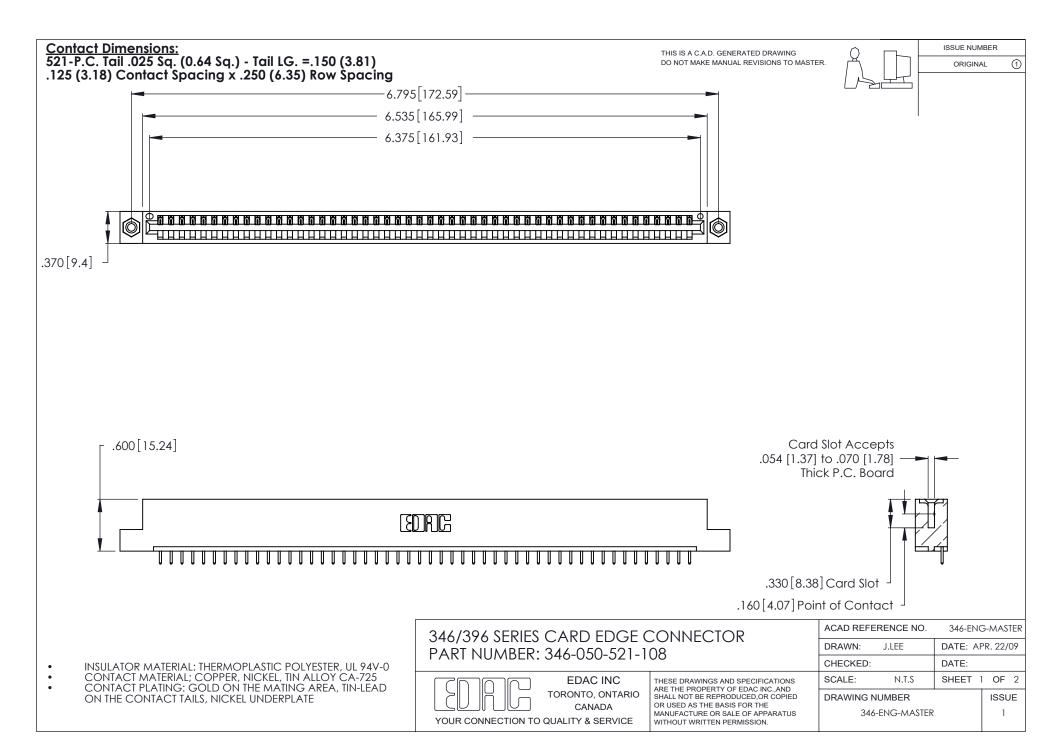

THIS IS A C.A.D. GENERATED DRAWING DO NOT MAKE MANUAL REVISIONS TO MASTER.

ISSUE NUMBER

ORIGINAL

1

**Contact Code 555** 

Contact Code 556

**Contact Code 558** 

**Contact Code 559** 

Contact Code 560

INSULATOR MATERIAL: THERMOPLASTIC POLYESTER, UL 94V-0 CONTACT MATERIAL; COPPER, NICKEL, TIN ALLOY CA-725 CONTACT PLATING: GOLD ON THE MATING AREA, TIN-LEAD

ON THE CONTACT TAILS, NICKEL UNDERPLATE

346/396 SERIES CARD EDGE CONNECTOR CONTACT CODE 555,556,558,559,560 DIMENSIONS

YOUR CONNECTION TO QUALITY & SERVICE

**EDAC INC** TORONTO, ONTARIO CANADA

THESE DRAWINGS AND SPECIFICATIONS ARE THE PROPERTY OF EDAC INC.,AND SHALL NOT BE REPRODUCED, OR COPIED OR USED AS THE BASIS FOR THE MANUFACTURE OR SALE OF APPARATUS WITHOUT WRITTEN PERMISSION.