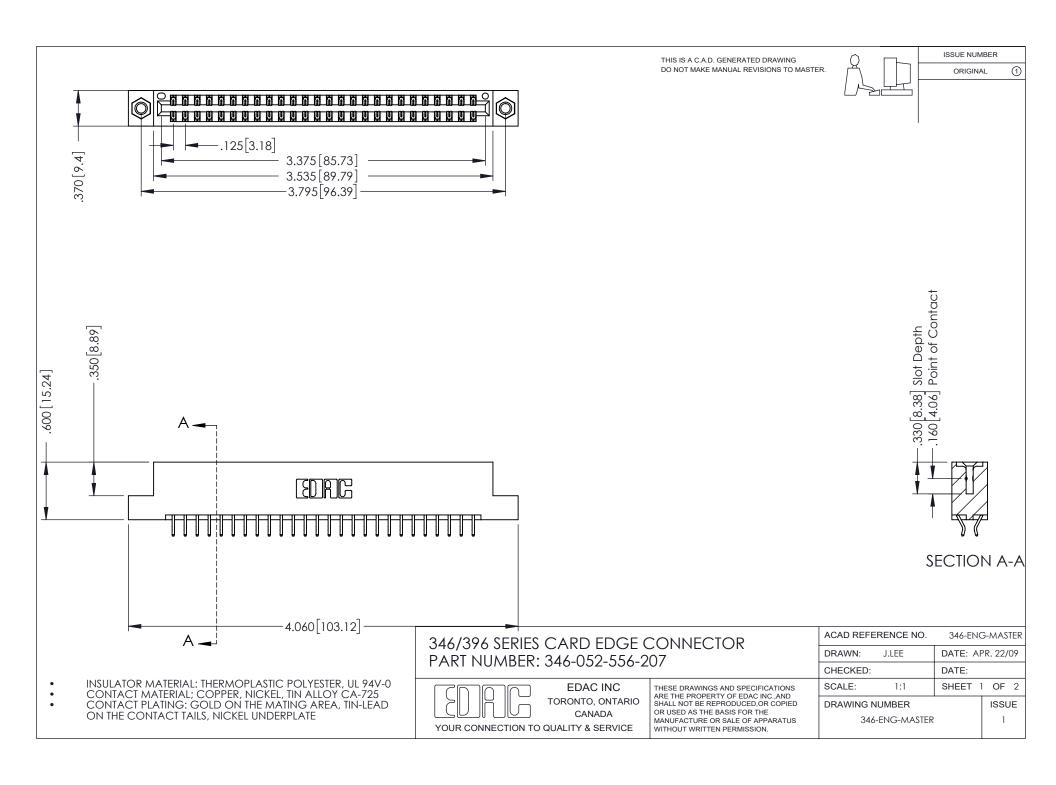

THIS IS A C.A.D. GENERATED DRAWING DO NOT MAKE MANUAL REVISIONS TO MASTER.

ORIGINAL 1

ISSUE NUMBER

**Contact Code 555** 

**Contact Code 556** 

INSULATOR MATERIAL: THERMOPLASTIC POLYESTER, UL 94V-0 CONTACT MATERIAL; COPPER, NICKEL, TIN ALLOY CA-725 CONTACT PLATING: GOLD ON THE MATING AREA, TIN-LEAD

ON THE CONTACT TAILS, NICKEL UNDERPLATE

## 346/396 SERIES CARD EDGE CONNECTOR CONTACT CODE 555,556,558,559,560 DIMENSIONS

YOUR CONNECTION TO QUALITY & SERVICE

**EDAC INC** TORONTO, ONTARIO CANADA

THESE DRAWINGS AND SPECIFICATIONS ARE THE PROPERTY OF EDAC INC.,AND SHALL NOT BE REPRODUCED, OR COPIED OR USED AS THE BASIS FOR THE MANUFACTURE OR SALE OF APPARATUS WITHOUT WRITTEN PERMISSION.