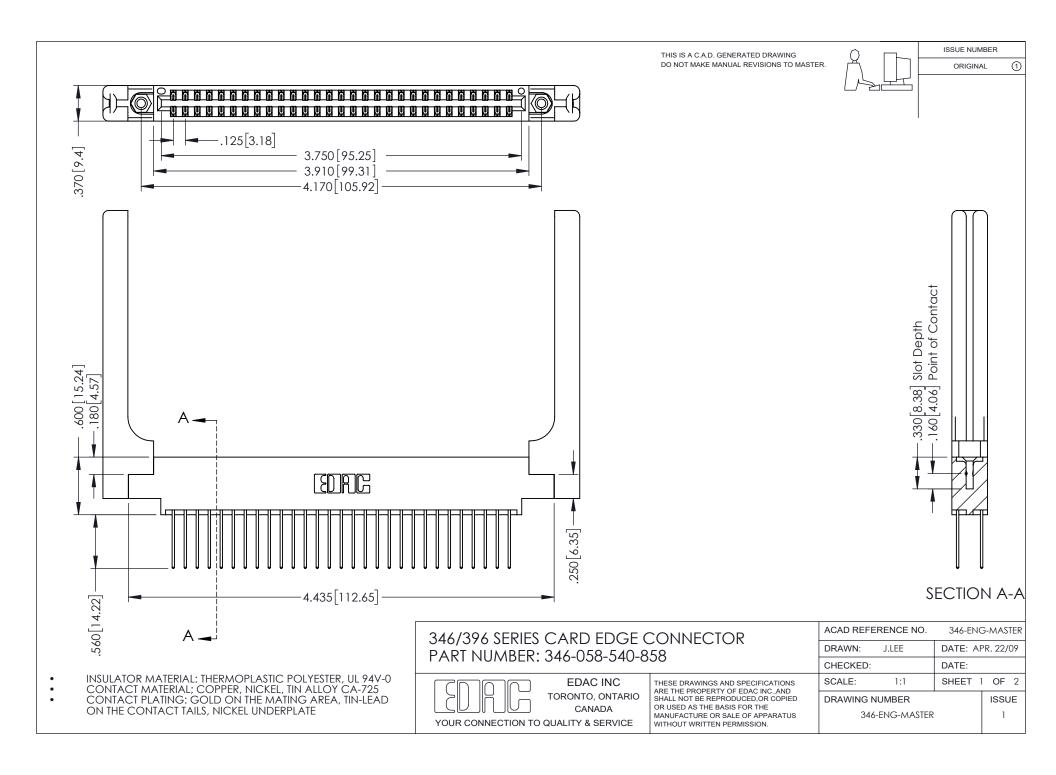

## **Contact Code 556**

INSULATOR MATERIAL: THERMOPLASTIC POLYESTER, UL 94V-0 CONTACT MATERIAL; COPPER, NICKEL, TIN ALLOY CA-725 CONTACT PLATING: GOLD ON THE MATING AREA, TIN-LEAD

ON THE CONTACT TAILS, NICKEL UNDERPLATE

## 346/396 SERIES CARD EDGE CONNECTOR CONTACT CODE 555,556,558,559,560 DIMENSIONS

YOUR CONNECTION TO QUALITY & SERVICE

**EDAC INC** TORONTO, ONTARIO CANADA

THESE DRAWINGS AND SPECIFICATIONS ARE THE PROPERTY OF EDAC INC.,AND SHALL NOT BE REPRODUCED, OR COPIED OR USED AS THE BASIS FOR THE MANUFACTURE OR SALE OF APPARATUS WITHOUT WRITTEN PERMISSION.