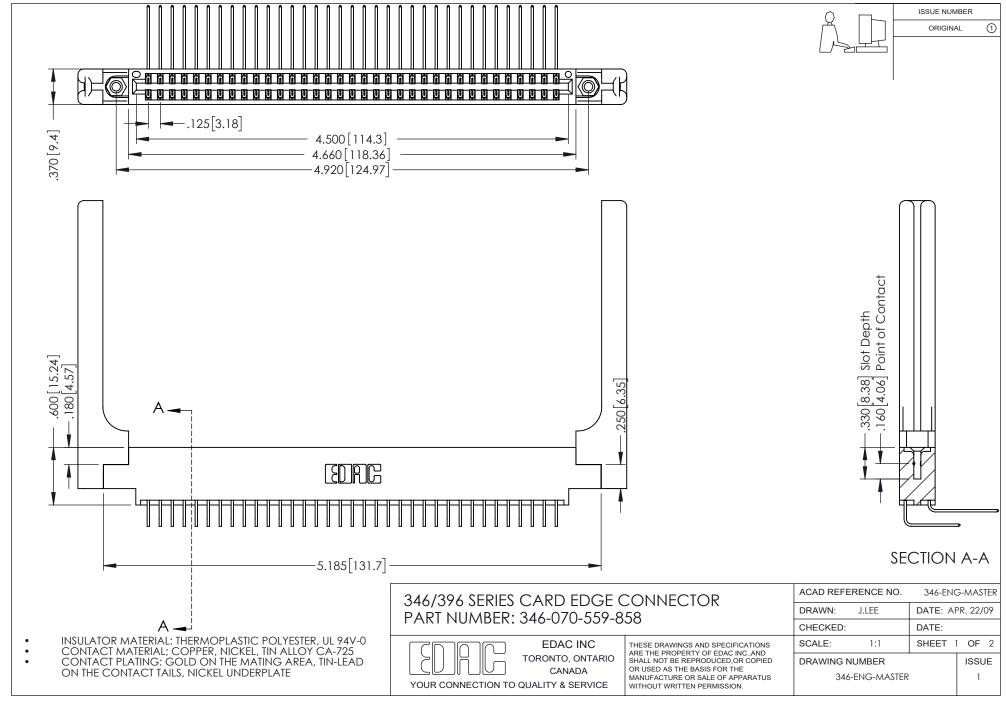

## **Contact Code 556**

INSULATOR MATERIAL: THERMOPLASTIC POLYESTER, UL 94V-0 CONTACT MATERIAL; COPPER, NICKEL, TIN ALLOY CA-725 CONTACT PLATING: GOLD ON THE MATING AREA, TIN-LEAD

ON THE CONTACT TAILS, NICKEL UNDERPLATE

## 346/396 SERIES CARD EDGE CONNECTOR CONTACT CODE 555,556,558,559,560 DIMENSIONS

YOUR CONNECTION TO QUALITY & SERVICE

**EDAC INC** TORONTO, ONTARIO CANADA

THESE DRAWINGS AND SPECIFICATIONS ARE THE PROPERTY OF EDAC INC.,AND SHALL NOT BE REPRODUCED, OR COPIED OR USED AS THE BASIS FOR THE MANUFACTURE OR SALE OF APPARATUS WITHOUT WRITTEN PERMISSION.