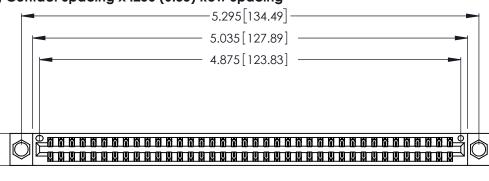

<u>Contact Dimensions:</u>
522-P.C. Tail .025 Sq. (0.64 Sq.) - Tail LG. =.440 (11.18)
.125 (3.18) Contact Spacing x .250 (6.35) Row Spacing

.370 [9.4]

THIS IS A C.A.D. GENERATED DRAWING DO NOT MAKE MANUAL REVISIONS TO MASTER.

Card Slot Accepts .054 [1.37] to .070 [1.78] Thick P.C. Board .330 [8.38] Card Slot .160 [4.07] Point of Contact

INSULATOR MATERIAL: THERMOPLASTIC POLYESTER, UL 94V-0 CONTACT MATERIAL; COPPER, NICKEL, TIN\_ALLOY CA-725

CONTACT PLATING: GOLD ON THE MATING AREA, TIN-LEAD ON THE CONTACT TAILS, NICKEL UNDERPLATE

346/396 SERIES CARD EDGE CONNECTOR PART NUMBER: 346-076-522-804

**EDAC INC** TORONTO, ONTARIO CANADA

THESE DRAWINGS AND SPECIFICATIONS ARE THE PROPERTY OF EDAC INC.,AND SHALL NOT BE REPRODUCED, OR COPIED OR USED AS THE BASIS FOR THE MANUFACTURE OR SALE OF APPARATUS WITHOUT WRITTEN PERMISSION.