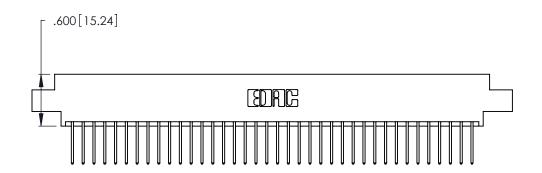

<u>Contact Dimensions:</u>
522-P.C. Tail .025 Sq. (0.64 Sq.) - Tail LG. =.440 (11.18)
.125 (3.18) Contact Spacing x .250 (6.35) Row Spacing

.370 [9.4]

THIS IS A C.A.D. GENERATED DRAWING DO NOT MAKE MANUAL REVISIONS TO MASTER.

Card Slot Accepts .054 [1.37] to .070 [1.78] Thick P.C. Board .330 [8.38] Card Slot .160 [4.07] Point of Contact

INSULATOR MATERIAL: THERMOPLASTIC POLYESTER, UL 94V-0 CONTACT MATERIAL; COPPER, NICKEL, TIN\_ALLOY CA-725

CONTACT PLATING: GOLD ON THE MATING AREA, TIN-LEAD ON THE CONTACT TAILS, NICKEL UNDERPLATE

346/396 SERIES CARD EDGE CONNECTOR PART NUMBER: 346-076-522-804

**EDAC INC** TORONTO, ONTARIO CANADA

THESE DRAWINGS AND SPECIFICATIONS ARE THE PROPERTY OF EDAC INC.,AND SHALL NOT BE REPRODUCED, OR COPIED OR USED AS THE BASIS FOR THE MANUFACTURE OR SALE OF APPARATUS WITHOUT WRITTEN PERMISSION.