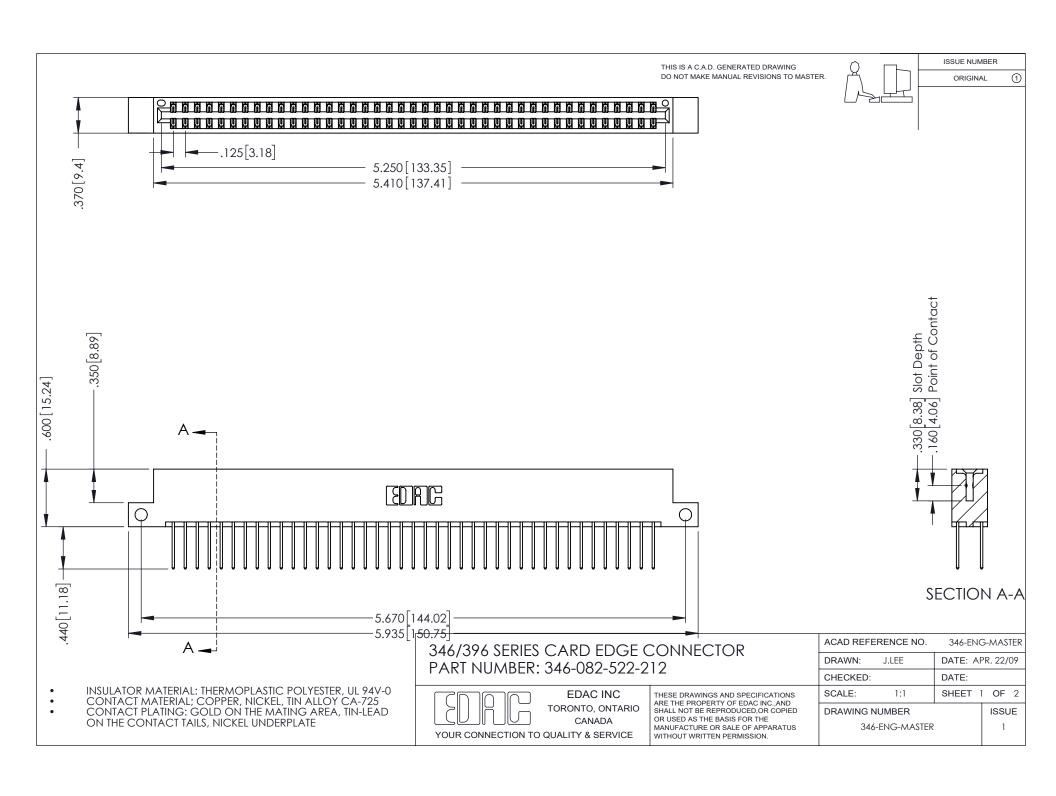

ISSUE NUMBER ORIGINAL 1

## **Contact Code 556**

INSULATOR MATERIAL: THERMOPLASTIC POLYESTER, UL 94V-0 CONTACT MATERIAL; COPPER, NICKEL, TIN ALLOY CA-725 CONTACT PLATING: GOLD ON THE MATING AREA, TIN-LEAD

ON THE CONTACT TAILS, NICKEL UNDERPLATE

## 346/396 SERIES CARD EDGE CONNECTOR CONTACT CODE 555,556,558,559,560 DIMENSIONS

YOUR CONNECTION TO QUALITY & SERVICE

**EDAC INC** TORONTO, ONTARIO CANADA

THESE DRAWINGS AND SPECIFICATIONS ARE THE PROPERTY OF EDAC INC.,AND SHALL NOT BE REPRODUCED, OR COPIED OR USED AS THE BASIS FOR THE MANUFACTURE OR SALE OF APPARATUS WITHOUT WRITTEN PERMISSION.