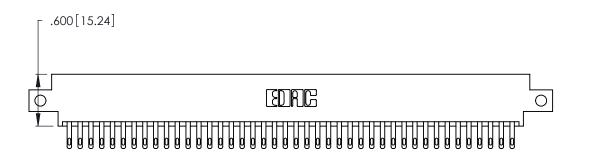

346/396 SERIES CARD EDGE CONNECTOR PART NUMBER: 346-084-500-812

**EDAC INC** TORONTO, ONTARIO CANADA

THESE DRAWINGS AND SPECIFICATIONS ARE THE PROPERTY OF EDAC INC.,AND SHALL NOT BE REPRODUCED, OR COPIED OR USED AS THE BASIS FOR THE MANUFACTURE OR SALE OF APPARATUS WITHOUT WRITTEN PERMISSION.

Contact Dimensions: 500-Wire Hole .050x.025 (1.27x0.64) - Tail LG. =.260 (6.60) .125 (3.18) Contact Spacing x .250 (6.35) Row Spacing

THIS IS A C.A.D. GENERATED DRAWING DO NOT MAKE MANUAL REVISIONS TO MASTER.

(1)

- 5.535 [140.59] - 5.375[136.53] -.370 [9.4]

Card Slot Accepts .054 [1.37] to .070 [1.78] Thick P.C. Board .330 [8.38] Card Slot .160 [4.07] Point of Contact

- INSULATOR MATERIAL: THERMOPLASTIC POLYESTER, UL 94V-0 CONTACT MATERIAL; COPPER, NICKEL, TIN\_ALLOY CA-725
- CONTACT PLATING: GOLD ON THE MATING AREA, TIN-LEAD ON THE CONTACT TAILS, NICKEL UNDERPLATE