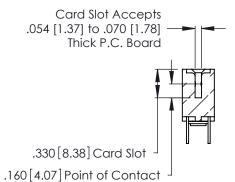

**Contact Code 560** 

INSULATOR MATERIAL: THERMOPLASTIC POLYESTER, UL 94V-0 CONTACT MATERIAL; COPPER, NICKEL, TIN ALLOY CA-725 CONTACT PLATING: GOLD ON THE MATING AREA, TIN-LEAD

ON THE CONTACT TAILS, NICKEL UNDERPLATE