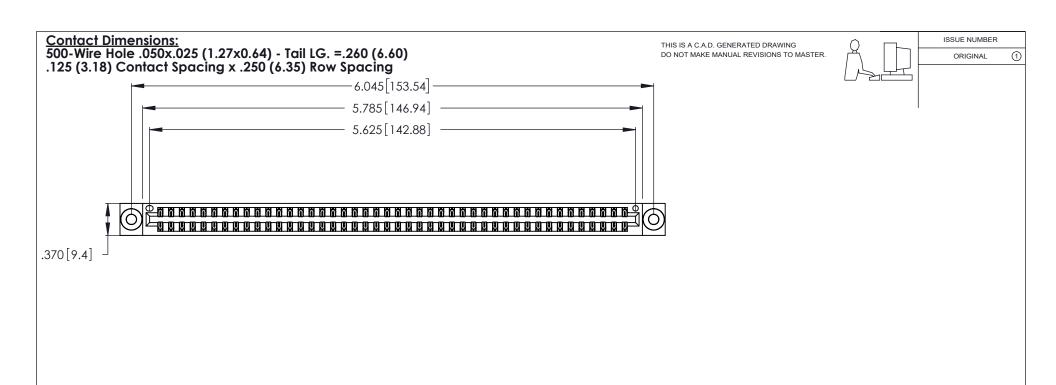

INSULATOR MATERIAL: THERMOPLASTIC POLYESTER, UL 94V-0 CONTACT MATERIAL; COPPER, NICKEL, TIN ALLOY CA-725

CONTACT PLATING: GOLD ON THE MATING AREA, TIN-LEAD ON THE CONTACT TAILS, NICKEL UNDERPLATE

346/396 SERIES CARD EDGE CONNECTOR PART NUMBER: 346-088-500-203

THIS IS A C.A.D. GENERATED DRAWING DO NOT MAKE MANUAL REVISIONS TO MASTER.

ISSUE NUMBER

ORIGINAL

1

**Contact Code 555** 

Contact Code 556

**Contact Code 558** 

**Contact Code 559** 