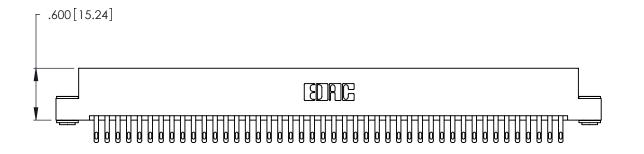

**Contact Code 560** 

INSULATOR MATERIAL: THERMOPLASTIC POLYESTER, UL 94V-0 CONTACT MATERIAL; COPPER, NICKEL, TIN ALLOY CA-725 CONTACT PLATING: GOLD ON THE MATING AREA, TIN-LEAD

ON THE CONTACT TAILS, NICKEL UNDERPLATE