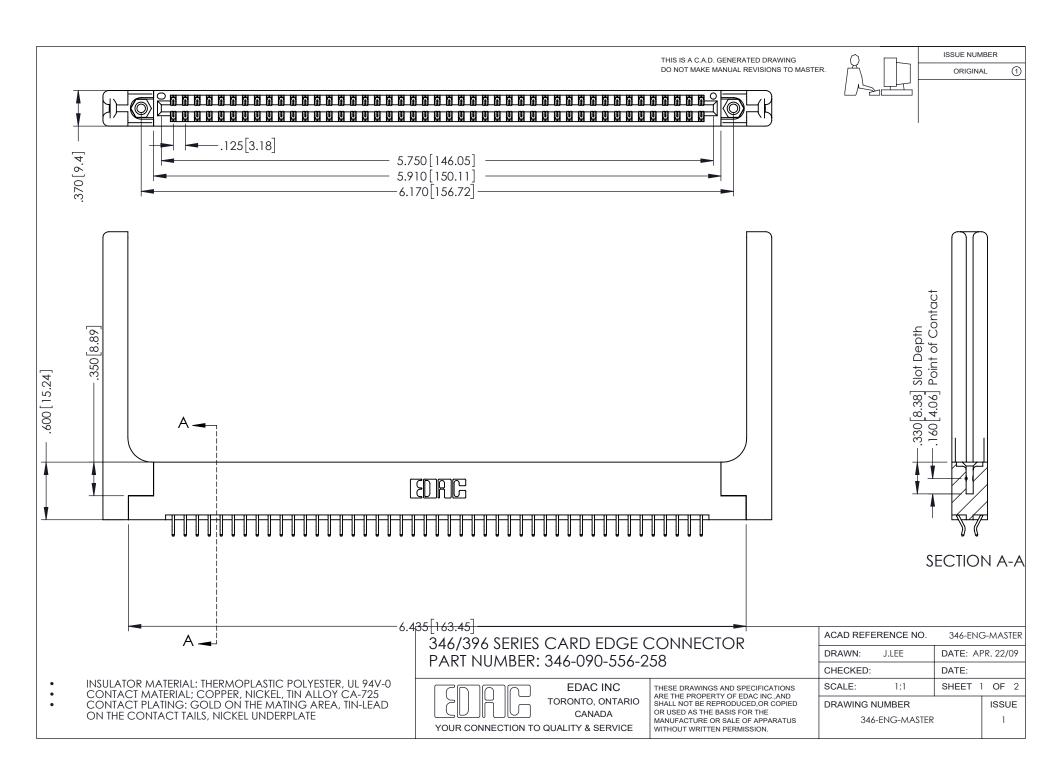

## **Contact Code 556**

INSULATOR MATERIAL: THERMOPLASTIC POLYESTER, UL 94V-0 CONTACT MATERIAL; COPPER, NICKEL, TIN ALLOY CA-725 CONTACT PLATING: GOLD ON THE MATING AREA, TIN-LEAD

ON THE CONTACT TAILS, NICKEL UNDERPLATE

## 346/396 SERIES CARD EDGE CONNECTOR CONTACT CODE 555,556,558,559,560 DIMENSIONS

YOUR CONNECTION TO QUALITY & SERVICE

**EDAC INC** TORONTO, ONTARIO CANADA

THESE DRAWINGS AND SPECIFICATIONS ARE THE PROPERTY OF EDAC INC.,AND SHALL NOT BE REPRODUCED, OR COPIED OR USED AS THE BASIS FOR THE MANUFACTURE OR SALE OF APPARATUS WITHOUT WRITTEN PERMISSION.