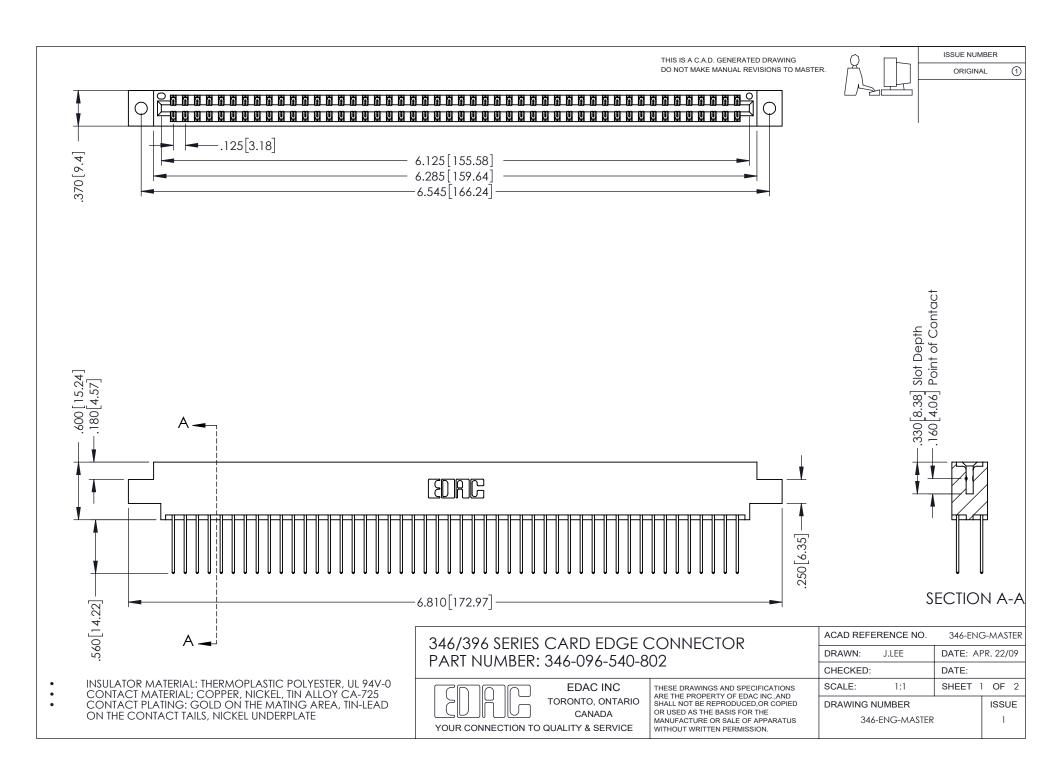

## **Contact Code 556**

INSULATOR MATERIAL: THERMOPLASTIC POLYESTER, UL 94V-0 CONTACT MATERIAL; COPPER, NICKEL, TIN ALLOY CA-725 CONTACT PLATING: GOLD ON THE MATING AREA, TIN-LEAD

ON THE CONTACT TAILS, NICKEL UNDERPLATE

## 346/396 SERIES CARD EDGE CONNECTOR CONTACT CODE 555,556,558,559,560 DIMENSIONS

YOUR CONNECTION TO QUALITY & SERVICE

**EDAC INC** TORONTO, ONTARIO CANADA

THESE DRAWINGS AND SPECIFICATIONS ARE THE PROPERTY OF EDAC INC.,AND SHALL NOT BE REPRODUCED, OR COPIED OR USED AS THE BASIS FOR THE MANUFACTURE OR SALE OF APPARATUS WITHOUT WRITTEN PERMISSION.