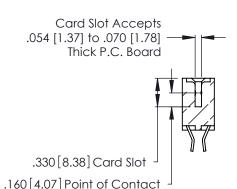

Contact Dimensions: 555-Extender Board Bend (Code 500 Contacts) See Sheet 2 for Contact Code 555, 556, 558, 559, 560 Dimensions

THIS IS A C.A.D. GENERATED DRAWING DO NOT MAKE MANUAL REVISIONS TO MASTER.

THIS IS A C.A.D. GENERATED DRAWING DO NOT MAKE MANUAL REVISIONS TO MASTER.

ISSUE NUMBER

ORIGINAL

1

**Contact Code 555** 

Contact Code 556

**Contact Code 558** 

**Contact Code 559** 

Contact Code 560

INSULATOR MATERIAL: THERMOPLASTIC POLYESTER, UL 94V-0 CONTACT MATERIAL; COPPER, NICKEL, TIN ALLOY CA-725 CONTACT PLATING: GOLD ON THE MATING AREA, TIN-LEAD ON THE CONTACT TAILS, NICKEL UNDERPLATE

346/396 SERIES CARD EDGE CONNECTOR CONTACT CODE 555,556,558,559,560 DIMENSIONS

YOUR CONNECTION TO QUALITY & SERVICE

**EDAC INC** TORONTO, ONTARIO CANADA

THESE DRAWINGS AND SPECIFICATIONS ARE THE PROPERTY OF EDAC INC.,AND SHALL NOT BE REPRODUCED, OR COPIED OR USED AS THE BASIS FOR THE MANUFACTURE OR SALE OF APPARATUS WITHOUT WRITTEN PERMISSION.

|   | ACAD REFERENCE NO. | 346-ENG-MASTER   |  |
|---|--------------------|------------------|--|
| ) | DRAWN: J.LEE       | DATE: APR. 22/09 |  |
|   | CHECKED:           | DATE:            |  |
|   | SCALE: 1:1         | SHEET 2 OF 2     |  |
|   | DRAWING NUMBER     | ISSUE            |  |
|   | 346-ENG-MASTER     | 1 1              |  |