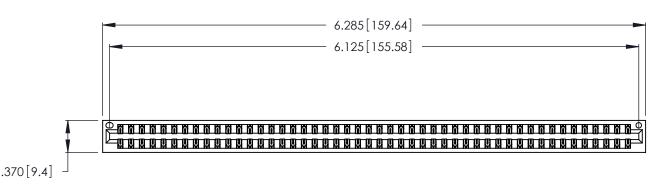

346/396 SERIES CARD EDGE CONNECTOR PART NUMBER: 346-096-555-201

YOUR CONNECTION TO QUALITY & SERVICE

**EDAC INC** TORONTO, ONTARIO CANADA

THESE DRAWINGS AND SPECIFICATIONS ARE THE PROPERTY OF EDAC INC.,AND SHALL NOT BE REPRODUCED, OR COPIED OR USED AS THE BASIS FOR THE MANUFACTURE OR SALE OF APPARATUS WITHOUT WRITTEN PERMISSION.

| ACAD REFERENCE NO. |       | 346-ENG-MASTER   |       |
|--------------------|-------|------------------|-------|
| DRAWN:             | J.LEE | DATE: APR. 22/09 |       |
| CHECKED:           |       | DATE:            |       |
| SCALE:             | N.T.S | SHEET            | OF 2  |
| DRAWING NUMBER     |       |                  | ISSUE |
| 346-ENG-MASTER     |       |                  | 1     |