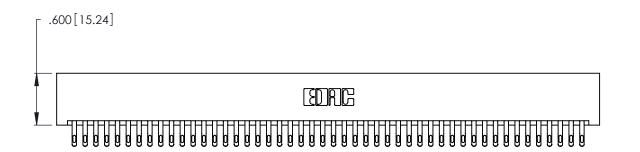

346/396 SERIES CARD EDGE CONNECTOR PART NUMBER: 346-096-555-201

YOUR CONNECTION TO QUALITY & SERVICE

**EDAC INC** TORONTO, ONTARIO CANADA

THESE DRAWINGS AND SPECIFICATIONS ARE THE PROPERTY OF EDAC INC.,AND SHALL NOT BE REPRODUCED, OR COPIED OR USED AS THE BASIS FOR THE MANUFACTURE OR SALE OF APPARATUS WITHOUT WRITTEN PERMISSION.

| ACAD REFERENCE NO. |       | 346-ENG-MASTER   |       |
|--------------------|-------|------------------|-------|
| DRAWN:             | J.LEE | DATE: APR. 22/09 |       |
| CHECKED:           |       | DATE:            |       |
| SCALE:             | N.T.S | SHEET            | OF 2  |
| DRAWING NUMBER     |       |                  | ISSUE |
| 346-ENG-MASTER     |       |                  | 1     |