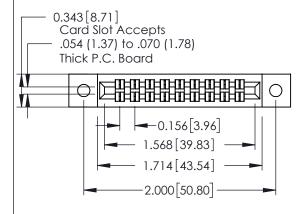

**Mounting Option** 

**Contact Detail** 

02-.128 (3.25) Dia. Mounting Holes

500-Wire Hole .087x.013(2.21x0.33) - Tail LG.=.282(7.16) .156 [3.96] Contact Spacing x .140 [3.56] Row Spacing

**See Accompanying Page for: Mounting Options** 