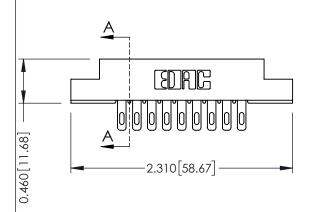

**Mounting Option** 

**Contact Detail** 

02-.128 (3.25) Dia. Mounting Holes

500-Wire Hole .087x.013(2.21x0.33) - Tail LG.=.282(7.16) .156 [3.96] Contact Spacing x .140 [3.56] Row Spacing

**See Accompanying Page for: Mounting Options** 