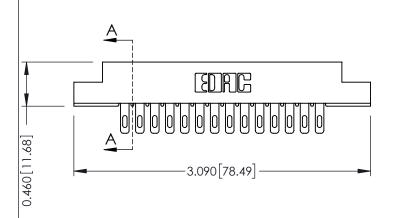

DRAWN: J.LEE DATE: SEPT. 21/09

CHECKED: DATE:

SCALE: NTS SHEET 1 OF 2

DRAWING NUMBER ISSUE

305 Assembly 1

See Accompanying Page for:
Mounting Options

0.330[8.38]
Card Slot
SECTION A-A

0.125[3.18]