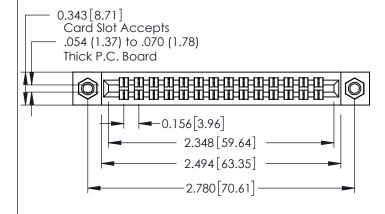

Mounting Option
07-M3-0.5 Metric Threaded Inserts

**Contact Detail** 

500-Wire Hole .087x.013(2.21x0.33) - Tail LG.=.282(7.16) .156 [3.96] Contact Spacing x .140 [3.56] Row Spacing

THIS IS A C.A.D. GENERATED DRAWING

DRAWN: J.LEE DATE: SEPT. 21/09

CHECKED: DATE:

SCALE: NTS SHEET 1 OF 2

DRAWING NUMBER ISSUE

305 Assembly 1

See Accompanying Page for:
Mounting Options

0.330[8.38]
Card Slot
SECTION A-A

0.125[3.18]