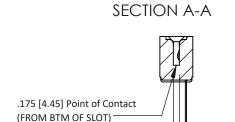

Mounting Option
.156 (3.96) Dia. Mounting Holes

**Contact Detail** 

Wire Wrap .046x.013(1.17x0.33) - Tail LG=.520(13.21) .156 [3.96] Contact Spacing x .200 [5.08] Row Spacing

THIS IS A C.A.D. GENERATED DRAWING DO NOT MAKE MANUAL REVISIONS TO MAS ER.