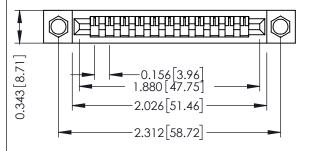

Mounting Option
.156 (3.96) Dia. Mounting Holes

**Contact Detail** 

Wire Wrap .046x.013(1.17x0.33) - Tail LG=.520(13.21) .156 [3.96] Contact Spacing x .200 [5.08] Row Spacing

THIS IS A C.A.D. GENERATED DRAWING DO NOT MAKE MANUAL REVISIONS TO MAS ER.

Card Slot Accepts .054 [1.37] to .070 [1.78] Thick P.C. Board

307 / 357 Card Edge Connector

Part Number: 357-011-547-104

EDAC INC
TORONTO, ONTARIO
CANADA

YOUR CONNECTION TO QUALITY & SERVICE WITHOUT WRITTEN PERMISSION.