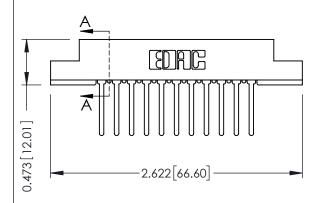

Card Slot Accepts .054 [1.37] to .070 [1.78] Thick P.C. Board

307 / 357 Card Edge Connector

Part Number: 357-011-547-104

EDAC INC
TORONTO, ONTARIO
CANADA

YOUR CONNECTION TO QUALITY & SERVICE WITHOUT WRITTEN PERMISSION.