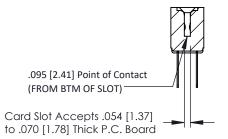

## SECTION A-A

307 ENG MASTER
DATE: AUG. 11/09

SHEET 1 OF 3

J.LEE

307 Assembly

NTS

| 307 / 357 Card Edge Connector |                                                                   |                                                                 | AC |
|-------------------------------|-------------------------------------------------------------------|-----------------------------------------------------------------|----|
| Part Number: 357-016-522-201  |                                                                   | DF                                                              |    |
| FUIT NUMBEL 337-016-322-201   |                                                                   |                                                                 | CH |
| COOO EDAC INC                 | THESE DRAWINGS AND SPECIFICATIONS ARE THE PROPERTY OF EDAC INCAND | SC                                                              |    |
| 1 ( 11 1 111 1 111 1 1        | , ONTARIO<br>Jada                                                 | SHALL NOT BE REPRODUCED, OR COPIED OR USED AS THE BASIS FOR THE | DF |
|                               | & SERVICE                                                         | MANUFACTURE OR SALE OF APPARATUS<br>WITHOUT WRITTEN PERMISSION. |    |