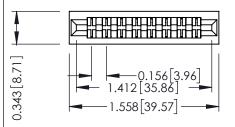

Mounting Option
No Mounting Lugs

**Contact Detail** 

PC Tail .046x.013(1.17x0.33) - Tail LG=.358(9.09) .156 [3.96] Contact Spacing x .200 [5.08] Row Spacing THIS IS A C.A.D. GENERATED DRAWING DO NOT MAKE MANUAL REVISIONS TO MAS