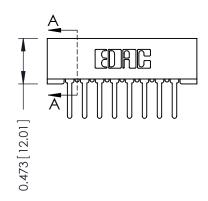

## **See Accompanying Pages for:**

- Contact Bend Details
- Mounting Options

## SECTION A-A

307 ENG MASTER
DATE: AUG. 11/09

SHEET 1 OF 3

J.LEE

307 Assembly

NTS

| 307 / 357 Card Edge Connector |                                                                   |                                                                 | AC |
|-------------------------------|-------------------------------------------------------------------|-----------------------------------------------------------------|----|
| Part Number: 357-016-522-201  |                                                                   | DF                                                              |    |
| FUIT NUMBEL 337-016-322-201   |                                                                   |                                                                 | CH |
| COOO EDAC INC                 | THESE DRAWINGS AND SPECIFICATIONS ARE THE PROPERTY OF EDAC INCAND | SC                                                              |    |
| 1 ( 11 1 111 1 111 1 1        | , ONTARIO<br>Jada                                                 | SHALL NOT BE REPRODUCED, OR COPIED OR USED AS THE BASIS FOR THE | DF |
|                               | & SERVICE                                                         | MANUFACTURE OR SALE OF APPARATUS<br>WITHOUT WRITTEN PERMISSION. |    |