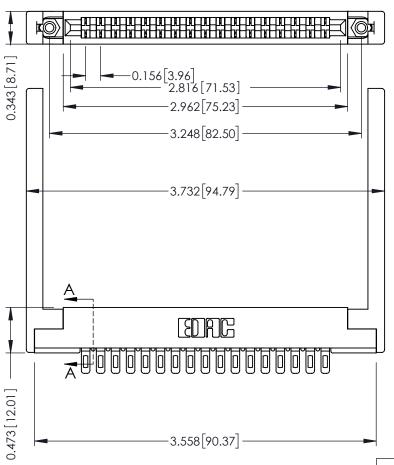

**Mounting Option** .344 (8.74) Offset Card Guides **Contact Detail** 

Wire Hole .089x.014(2.29x0.36) - Tail LG=.213(5.41) .156 [3.96] Contact Spacing x .200 [5.08] Row Spacing

SECTION A-A .175 [4.45] Point of Contact (FROM BTM OF SLOT) Card Slot Accepts .054 [1.37] to .070 [1.78] Thick P.C. Board

## **See Accompanying Pages for:**

- **Contact Bend Details**
- **Mounting Options**

307 / 357 Card Edge Connector Part Number: 357-017-501-168

| ACAD REFERENCE NO | . 307 ENG MASTER |
|-------------------|------------------|
| DRAWN: J.LEE      | DATE: AUG. 11/09 |
| CHECKED:          | DATE:            |
| SCALE: NTS        | SHEET 1 OF 3     |
| DRAWING NUMBER    | ISSUE            |
| 307 Assembly      | 1                |