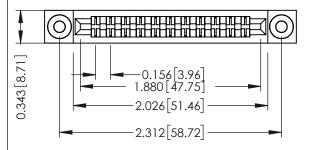

Mounting Option
.116 (2.95) I.D. Floating Eyelets

**Contact Detail** 

Wire Wrap .046x.013(1.17x0.33) - Tail LG=.520(13.21) .156 [3.96] Contact Spacing x .200 [5.08] Row Spacing

THIS IS A C.A.D. GENERATED DRAWING DO NOT MAKE MANUAL REVISIONS TO MAS ER.