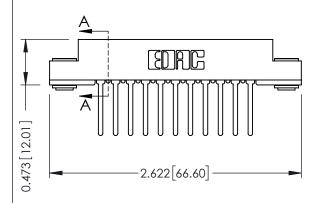

## SECTION A-A

307 ENG MASTER
DATE: AUG. 11/09

SHEET 1 OF 3

| 307 / 357 Card Edge Connector |                        |                                                                                                                                                                                                 |          | ACAD REFERENCE NO. |  |
|-------------------------------|------------------------|-------------------------------------------------------------------------------------------------------------------------------------------------------------------------------------------------|----------|--------------------|--|
|                               |                        |                                                                                                                                                                                                 | DRAWN:   | J.LEE              |  |
|                               |                        |                                                                                                                                                                                                 | CHECKED: |                    |  |
|                               | C INC                  | THESE DRAWINGS AND SPECIFICATIONS ARE THE PROPERTY OF EDAC INC.,AND SHALL NOT BE REPRODUCED,OR COPIED OR USED AS THE BASIS FOR THE MANUFACTURE OR SALE OF APPARATUS WITHOUT WRITTEN PERMISSION. | SCALE:   | NTS                |  |
|                               | NTO, ONTARIO<br>CANADA |                                                                                                                                                                                                 | DRAWING  | NUMBER             |  |
|                               |                        |                                                                                                                                                                                                 | 3        | 307 Assembly       |  |