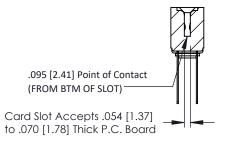

Mounting Option
.116 (2.95) I.D. Floating Eyelets

**Contact Detail** 

Wire Wrap .046x.013(1.17x0.33) - Tail LG=.520(13.21) .156 [3.96] Contact Spacing x .200 [5.08] Row Spacing

THIS IS A C.A.D. GENERATED DRAWING DO NOT MAKE MANUAL REVISIONS TO MAS ER.

1330E NUMBER

ORIGINAL





## **See Accompanying Pages for:**

- Contact Bend Details
- Mounting Options

## SECTION A-A

307 ENG MASTER
DATE: AUG. 11/09

SHEET 1 OF 3



| 307 / 357 Card Edge Connector |                        |                                                                                                                                                                                                 |          | ACAD REFERENCE NO. |  |
|-------------------------------|------------------------|-------------------------------------------------------------------------------------------------------------------------------------------------------------------------------------------------|----------|--------------------|--|
|                               |                        |