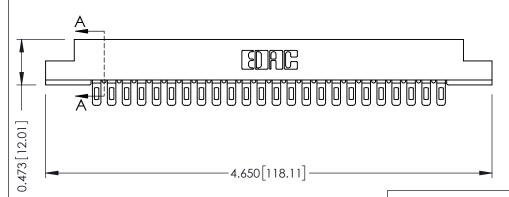

## SECTION A-A

**See Accompanying Pages for:** 

- **Contact Bend Details**
- **Mounting Options**

307 / 357 Card Edge Connector Part Number: 357-024-401-108

**EDAC INC** TORONTO, ONTARIO CANADA

THESE DRAWINGS AND SPECIFICATIONS ARE THE PROPERTY OF EDAC INC.,AND SHALL NOT BE REPRODUCED, OR COPIED OR USED AS THE BASIS FOR THE MANUFACTURE OR SALE OF APPARATUS WITHOUT WRITTEN PERMISSION.