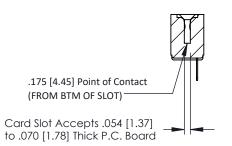

**Mounting Option** #4-40 Unified Threaded Inserts **Contact Detail** 

Wire Hole .089x.014(2.29x0.36) - Tail LG=.213(5.41) .156 [3.96] Contact Spacing x .200 [5.08] Row Spacing

THIS IS A C.A.D. GENERATED DRAWING DO NOT MAKE MANUAL REVISIONS TO MASTER.