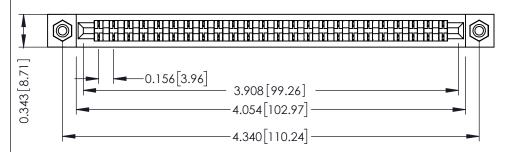

**Mounting Option** #4-40 Unified Threaded Inserts **Contact Detail** 

Wire Hole .089x.014(2.29x0.36) - Tail LG=.213(5.41) .156 [3.96] Contact Spacing x .200 [5.08] Row Spacing

THIS IS A C.A.D. GENERATED DRAWING DO NOT MAKE MANUAL REVISIONS TO MASTER.