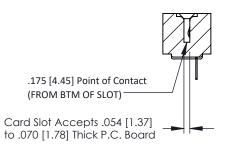

**Mounting Option** No Mounting Lugs **Contact Detail** 

PC Tail .023x.013(0.58x0.33) - Tail LG=.213(5.41) .156 [3.96] Contact Spacing x .200 [5.08] Row Spacing

THIS IS A C.A.D. GENERATED DRAWING DO NOT MAKE MANUAL REVISIONS TO MASTER.