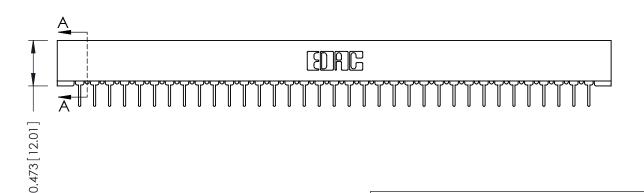

## **SECTION A-A**

**See Accompanying Pages for:** 

- **Contact Bend Details**
- **Mounting Options**

307 / 357 Card Edge Connector Part Number: 357-035-431-101

**EDAC INC** TORONTO, ONTARIO CANADA

THESE DRAWINGS AND SPECIFICATIONS ARE THE PROPERTY OF EDAC INC., AND SHALL NOT BE REPRODUCED, OR COPIED OR USED AS THE BASIS FOR THE MANUFACTURE OR SALE OF APPARATUS WITHOUT WRITTEN PERMISSION.