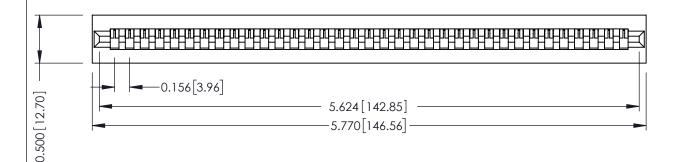

**Mounting Option** No Mounting Lugs **Contact Detail** 

PC Tail .023x.013(0.58x0.33) - Tail LG=.213(5.41) .156 [3.96] Contact Spacing x .200 [5.08] Row Spacing

THIS IS A C.A.D. GENERATED DRAWING DO NOT MAKE MANUAL REVISIONS TO MASTER.