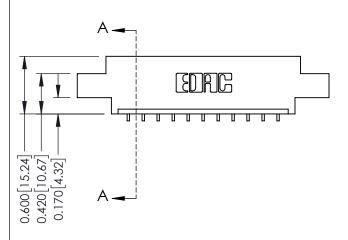

**Mounting Option** 

04-.156 (3.96) Dia. Mounting Holes

**Contact Detail** 

559-90 Degree Bend (Code 541 Contacts) .156 [3.96] Contact Spacing x .200 [5.08] Row Spacing THIS IS A C.A.D. GENERATED DRAWING DO NOT MAKE MANUAL REVISIONS TO MASTER.

## **See Accompanying Pages for:**

- **Contact Bend Details**
- **Mounting Options**

| 337 / 387 Series Card Edge Connector |
|--------------------------------------|
| Part Number: 387-011-559-604         |