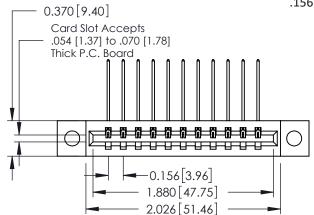

**Mounting Option** 

04-.156 (3.96) Dia. Mounting Holes

**Contact Detail** 

559-90 Degree Bend (Code 541 Contacts) .156 [3.96] Contact Spacing x .200 [5.08] Row Spacing THIS IS A C.A.D. GENERATED DRAWING DO NOT MAKE MANUAL REVISIONS TO MASTER.

## **See Accompanying Pages for:**

- **Contact Bend Details**
- **Mounting Options**

| 337 / 387 Series Card Edge Connector |
|--------------------------------------|
| Part Number: 387-011-559-604         |