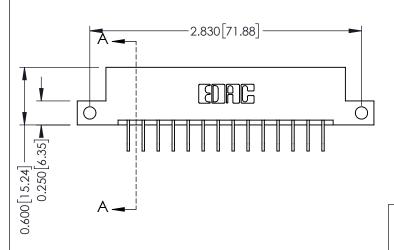

| 337 / 387 Series Card Edge Connector |
|--------------------------------------|
| Part Number: 387-014-558-112         |

**EDAC INC** TORONTO, ONTARIO CANADA

THESE DRAWINGS AND SPECIFICATIONS ARE THE PROPERTY OF EDAC INC.,AND SHALL NOT BE REPRODUCED, OR COPIED OR USED AS THE BASIS FOR THE MANUFACTURE OR SALE OF APPARATUS WITHOUT WRITTEN PERMISSION.

| ACAD REFERENCE NO. | 337 ENG MASTER   |  |  |
|--------------------|------------------|--|--|
| DRAWN: J.LEE       | DATE: OCT. 06/09 |  |  |
| CHECKED:           | DATE:            |  |  |
| SCALE: NTS         | SHEET 1 OF 3     |  |  |
| DRAWING NUMBER     | ISSUE            |  |  |
| 337 Assembly       | 1                |  |  |