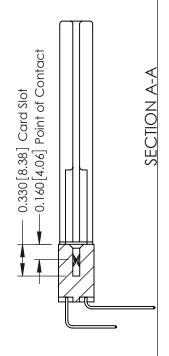

- **Contact Bend Details**
- **Mounting Options**

ISSUE NUMBER

ORIGINAL

1

| 337 / 387 Series Card Edge | 337 / 387 Series Card Edge Connector                                                                                                                                                            |                | 337 ENG          | G MASTER      |
|----------------------------|-------------------------------------------------------------------------------------------------------------------------------------------------------------------------------------------------|----------------|------------------|---------------|
| Contact Bend Detail        |                                                                                                                                                                                                 | DRAWN: J.LEE   | DATE: OCT. 06/09 |               |
|                            |                                                                                                                                                                                                 | CHECKED:       | DATE:            |               |
| TORONTO, ONTARIO CANADA    | THESE DRAWINGS AND SPECIFICATIONS ARE THE PROPERTY OF EDAC INC.,AND SHALL NOT BE REPRODUCED,OR COPIED OR USED AS THE BASIS FOR THE MANUFACTURE OR SALE OF APPARATUS WITHOUT WRITTEN PERMISSION. | SCALE: NTS     | SHEET            | 2 <b>OF</b> 3 |
|                            |                                                                                                                                                                                                 | DRAWING NUMBER |                  | ISSUE         |
|                            |                                                                                                                                                                                                 | 337 Assembly   |                  | 1             |