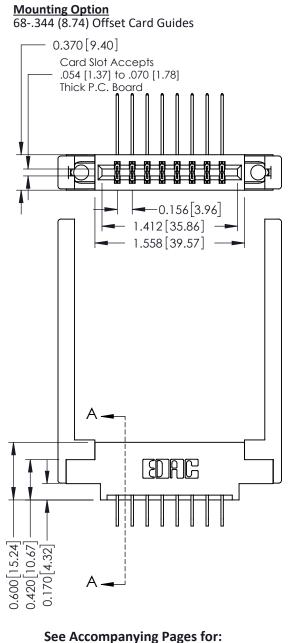

- **Contact Bend Details**
- **Mounting Options**

ISSUE NUMBER

ORIGINAL

1

| 337 / 387 Series Card Edge | 337 / 387 Series Card Edge Connector                                                                                                                                                            |                | 337 ENG          | G MASTER      |
|----------------------------|-------------------------------------------------------------------------------------------------------------------------------------------------------------------------------------------------|----------------|------------------|---------------|
| Contact Bend Detail        |                                                                                                                                                                                                 | DRAWN: J.LEE   | DATE: OCT. 06/09 |               |
|                            |                                                                                                                                                                                                 | CHECKED:       | DATE:            |               |
| TORONTO, ONTARIO CANADA    | THESE DRAWINGS AND SPECIFICATIONS ARE THE PROPERTY OF EDAC INC.,AND SHALL NOT BE REPRODUCED,OR COPIED OR USED AS THE BASIS FOR THE MANUFACTURE OR SALE OF APPARATUS WITHOUT WRITTEN PERMISSION. | SCALE: NTS     | SHEET            | 2 <b>OF</b> 3 |
|                            |                                                                                                                                                                                                 | DRAWING NUMBER |                  | ISSUE         |
|                            |                                                                                                                                                                                                 | 337 Assembly   |                  | 1             |