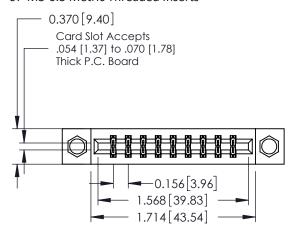

ISSUE NUMBER

1

ORIGINAL

**See Accompanying Pages for:** 

- **Contact Bend Details**
- **Mounting Options**

| 337 / 387 Series Card Edge Connector |
|--------------------------------------|
| Part Number: 387-018-540-807         |

## **Contact Detail**

540-Wire Wrap .025 Sq.(0.64 Sq.) - Tail LG=.560(14.22) .156 [3.96] Contact Spacing x .200 [5.08] Row Spacing

THIS IS A C.A.D. GENERATED DRAWING DO NOT MAKE MANUAL REVISIONS TO MASTER.