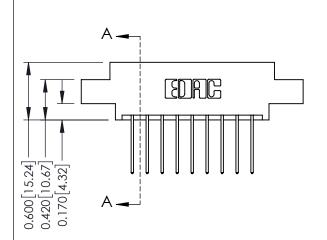

## **Mounting Option**

07-M3-0.5 Metric Threaded Inserts



## **Contact Detail**

540-Wire Wrap .025 Sq.(0.64 Sq.) - Tail LG=.560(14.22) .156 [3.96] Contact Spacing x .200 [5.08] Row Spacing

THIS IS A C.A.D. GENERATED DRAWING DO NOT MAKE MANUAL REVISIONS TO MASTER.



ISSUE NUMBER

1

ORIGINAL



**See Accompanying Pages for:** 

- **Contact Bend Details**
- **Mounting Options**

| 337 / 387 Series Card Edge Connector |
|--------------------------------------|
| Part Number: 387-018-540-807         |



**EDAC INC** TORONTO, ONTARIO CANADA

THESE DRAWINGS AND SPECIFICATIONS ARE THE PROPERTY OF EDAC INC.,AND SHALL NOT BE REPRODUCED, OR COPIED OR USED AS THE BASIS FOR THE MANUFACTURE OR SALE OF APPARATUS WITHOUT WRITTEN PERMISSION.

| ACAD REFERENCE NO. |             | 337 ENG MASTER   |               |  |
|--------------------|-------------|------------------|---------------|--|
| DRAWN:             | J.LEE       | DATE: OCT. 06/09 |               |  |
| CHECKED:           |             | DATE:            |               |  |
| SCALE:             | NTS         | SHEET            |