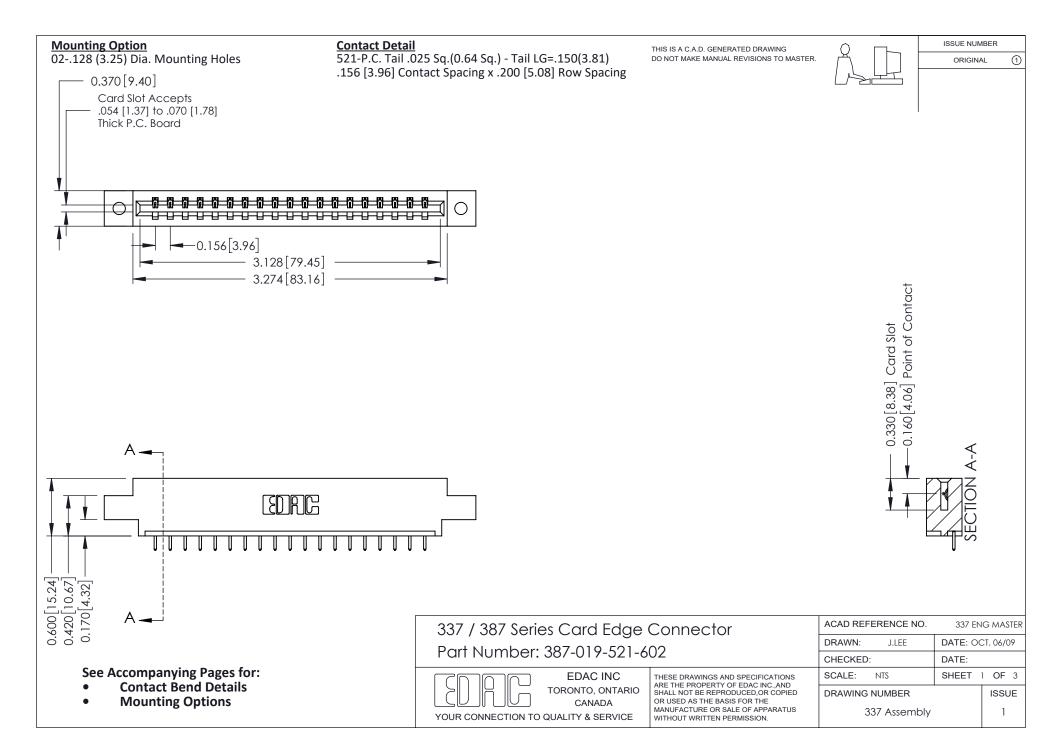

ISSUE NUMBER

ORIGINAL

1

| 337 / 387 Series Card Edge Connector<br>Contact Bend Detail           |                                                                                                                                                                                                  | ACAD REFERENCE NO. 337 E |                  | G MASTER      |
|-----------------------------------------------------------------------|--------------------------------------------------------------------------------------------------------------------------------------------------------------------------------------------------|--------------------------|------------------|---------------|
|                                                                       |                                                                                                                                                                                                  | DRAWN: J.LEE             | DATE: OCT. 06/09 |               |
|                                                                       |                                                                                                                                                                                                  | CHECKED: DATE:           |                  |               |
| EDAC INC TORONTO, ONTARIO CANADA YOUR CONNECTION TO QUALITY & SERVICE | THESE DRAWINGS AND SPECIFICATIONS ARE THE PROPERTY OF EDAC INC.,AND SHALL NOT BE REPRODUCED, OR COPIED OR USED AS THE BASIS FOR THE MANUFACTURE OR SALE OF APPARATUS WITHOUT WRITTEN PERMISSION. | SCALE: NTS               | SHEET            | 2 <b>OF</b> 3 |
|                                                                       |                                                                                                                                                                                                  | DRAWING NUMBER           |                  | ISSUE         |
|                                                                       |                                                                                                                                                                                                  | 337 Assembly             |                  | 1             |