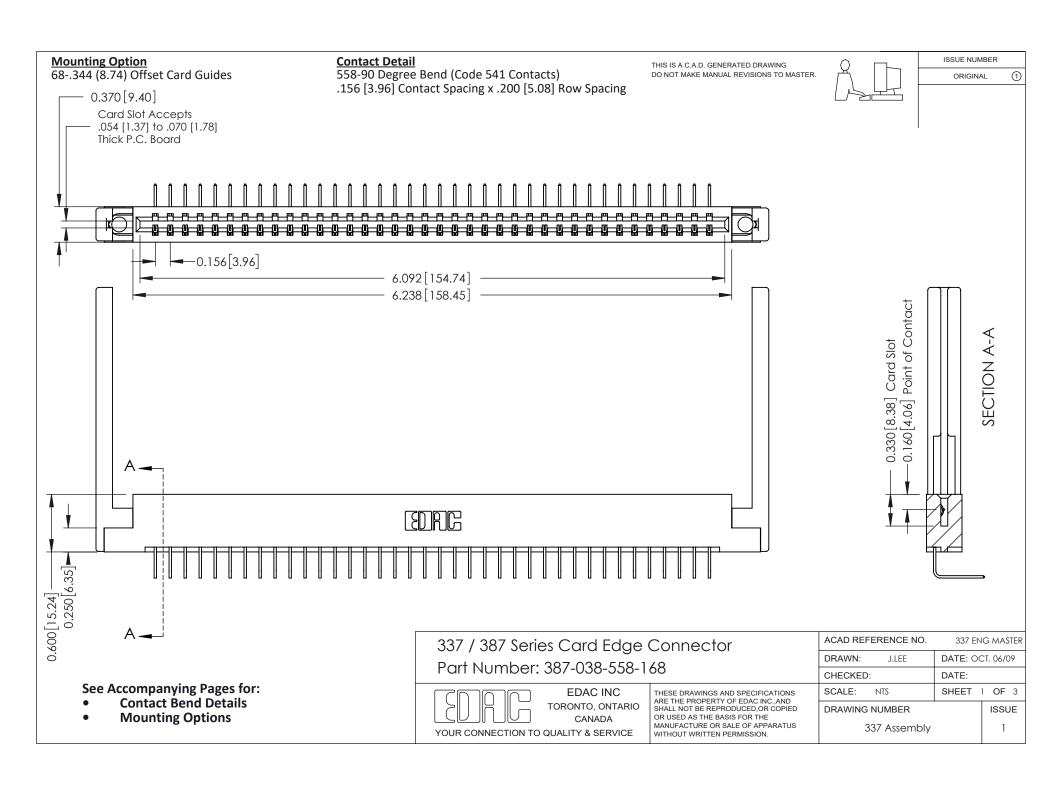

ISSUE NUMBER

ORIGINAL

1



| 337 / 387 Series Card Edge Connector<br>Contact Bend Detail           |                                                                                                                                                                                                  | ACAD REFERENCE NO. 337 E |                  | G MASTER      |
|-----------------------------------------------------------------------|--------------------------------------------------------------------------------------------------------------------------------------------------------------------------------------------------|--------------------------|------------------|---------------|
|                                                                       |